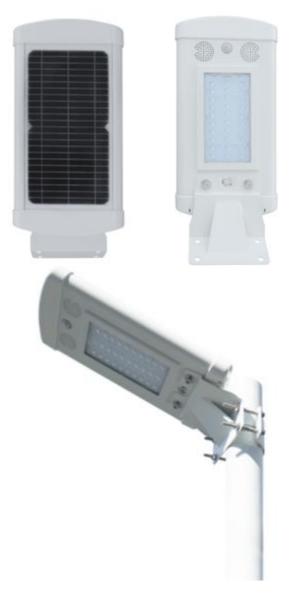

# ALL IN ONE SOLAR STREET LIGHT

**ELITE SERIES MODEL: 10W, ELITE-010** 

**10W** 