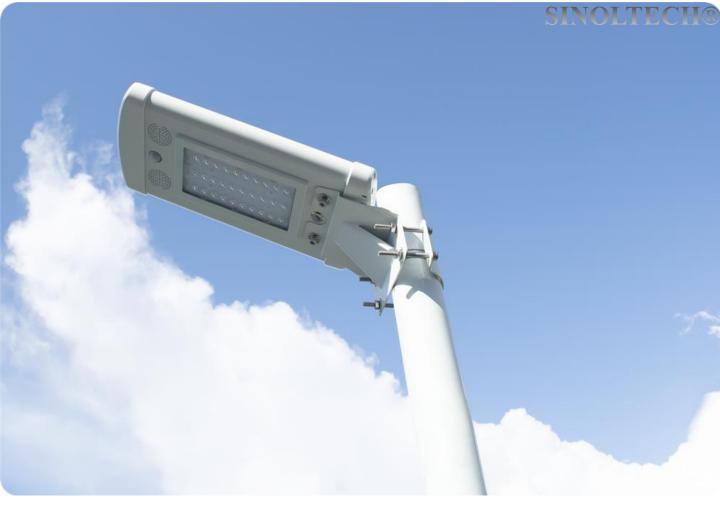

# SINOLTECH ENERGY LIMITED SHANDONG SINOLTECH INTERNATIONAL CO., LTD



**INTEGRITY. HIGH BRIGHTNESS. EASY-INSTALL** 

# ELITE ALL IN ONE SOLAR STREET LIGHT 5 Years Product Warranty

10W Model No.: ELITE-010

# SINOLTECH SERVICE:

- •OEM and ODM service
- •Dialux report
- •Instruction(or video) if you don't know how to install
- •If not work, exchange spare part or new product, free of charge under warranty 5 years
- •APP, cellular phone programming function (for 20W-80W ELITE Series)

# TECHNICAL DATA SHEET

# ALL IN ONE SOLAR STREET LIGHT

**ELITE SERIES MODEL: 10W, ELITE-010** 

**10W** 



# **Simulation Drawing**



# **ELITE-010**

| LED TECHNICAL DATA         |                         |
|----------------------------|-------------------------|
| Item                       | Descrip