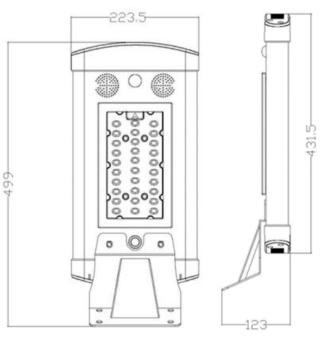

### PACKING DETAIL

| Item              | Size/Weight                       |
|-------------------|-----------------------------------|
| Solar Panel Size  | 377*171*30 mm                     |
| Product Size      | 430*225*50 mm                     |
| N.W./G.W.         | 4.4 KG / 5.3 KG                   |
| Carton Size       | 555*300*200 mm                    |
| Container Loading | 800 Units/20'GP, 1700 Units/40'GP |