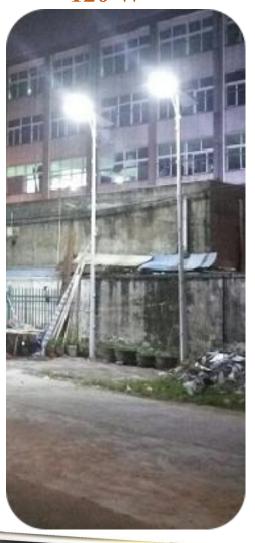

# ALL IN ONE SOLAR STREET LIGHT

**STANDARD MODELS: 100W, 120W** 

# ALL IN ONE SOLAR STREET LIGHT

STANDARD MODELS: 100W, 120W

120 W

| 報節 | in H | I    |
|----|------|------|
| -  |      |      |
|    |      | 1100 |
|    |      |      |
|    |      |      |
|    |      |      |
|    |      |      |