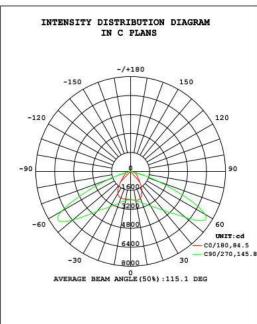

# **SNSTY-2100** with APP

| Description   |
|---------------|
| 100W          |
| Bridgelux 45  |
| 102           |
| 10000~11000LM |
| DC 12V        |
| DC 18V        |
| IP65          |
| 78            |
| 90 mm         |
| 120 degree    |
| >0.95         |
| 3000~6000     |
| 50000 hrs     |
| -30°C~+60°C   |
| 15~90%RH      |
|               |

| LED TECHNICAL DATA         |               |
|----------------------------|---------------|
| Item                       | Description   |
| LED Rated Power(W)         | 120W          |
| LED Brand                  | Bridgelux 45  |
| LED NO.(pcs)               | 120           |
| Lamp Lumens(LM)            | 12000~13000LM |
| Output Voltage             | DC 12V        |
| Input Voltage              | DC 18V        |
| Waterproof Degree          | IP65          |
| CRI                        | 78            |
| Suitable for pole diameter | 90 mm         |
| LED beads Irritation angle | 120 degree    |
| Illumination efficiency    | >0.95         |
| CCT                        | 3000~6000     |
| LED life time              | 50000 hrs     |
| Working Temperature        | -30°C~+60°C   |
| Working Humidity           | 15~90%RH      |