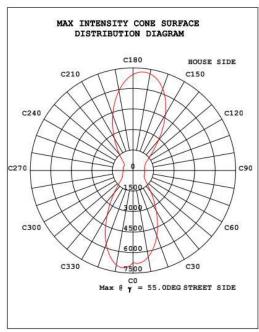

# **SNSTY-2100** with APP

| Description   |
|---------------|
| 100W          |
| Bridgelux 45  |
| 102           |
| 10000~11000LM |
| DC 12V        |
| DC 18V        |
| IP65          |
| 78            |
| 90 mm         |
| 120 degree    |
| >0.95         |
| 3000~6000     |
| 50000 hrs     |
| -30°C~+60°C   |
| 15~90%RH      |
|               |