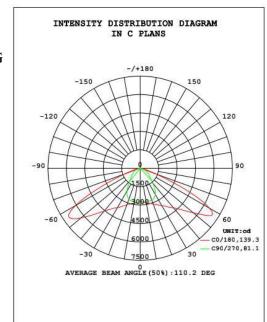

# **SNSTY-2100** with APP

| Description   |
|---------------|
| 100W          |
| Bridgelux 45  |
| 102           |
| 10000~11000LM |
| DC 12V        |
| DC 18V        |
| IP65          |
| 78            |
| 90 mm         |
| 120 degree    |
| >0.95         |
| 3000~6000     |
| 50000 hrs     |
| -30°C~+60°C   |
| 15~90%RH      |
|               |

| LED TECHNICAL DATA         |               |
|----------------------------|---------------|
| Item                       | Description   |
| LED Rated Power(W)         | 120W          |
| LED Brand                  | Bridgelux 45  |
| LED NO.(pcs)               | 120           |
| Lamp Lumens(LM)            | 12000~13000LM |
| Output Voltage             | DC 12V        |
| Input Voltage              | DC 18V        |
| Waterproof Degree          | IP65          |
| CRI                        | 78            |
| Suitable for pole diameter | 90 mm         |
| LED beads Irritation angle | 120 degree    |
| Illumination efficiency    | >0.95         |
| CCT                        | 3000~6000     |
| LED life time              | 50000 hrs     |
| Working Temperature        | -30°C~+60°C   |
| Working Humidity           | 15~90%RH      |