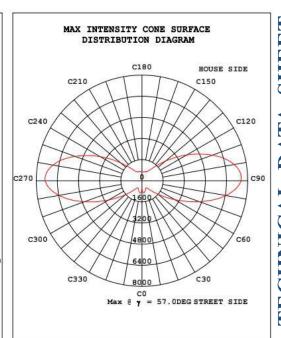

# **SNSTY-2100** with APP

| Description   |
|---------------|
| 100W          |
| Bridgelux 45  |
| 102           |
| 10000~11000LM |
| DC 12V        |
| DC 18V        |
| IP65          |
| 78            |
| 90 mm         |
| 120 degree    |
| >0.95         |
| 3000~6000     |
| 50000 hrs     |
| -30°C~+60°C   |
| 15~90%RH      |
|               |

| LED TECHNICAL DATA         |               |
|----------------------------|---------------|
| Item                       | Description   |
| LED Rated Power(W)         | 120W          |
| LED Brand                  | Bridgelux 45  |
| LED NO.(pcs)               | 120           |
| Lamp Lumens(LM)            | 12000~13000LM |
| Output Voltage             | DC 12V        |
| Input Voltage              | DC 18V        |
| Waterproof Degree          | IP65          |
| CRI                        | 78            |
| Suitable for pole diameter | 90 mm         |
| LED beads Irritation angle | 120 degree    |
| Illumination efficiency    | >0.95         |
| CCT                        | 3000~6000     |
| LED life time              | 50000 hrs     |
| Working Temperature        | -30°C~+60°C   |
| Working Humidity           | 15~90%RH      |