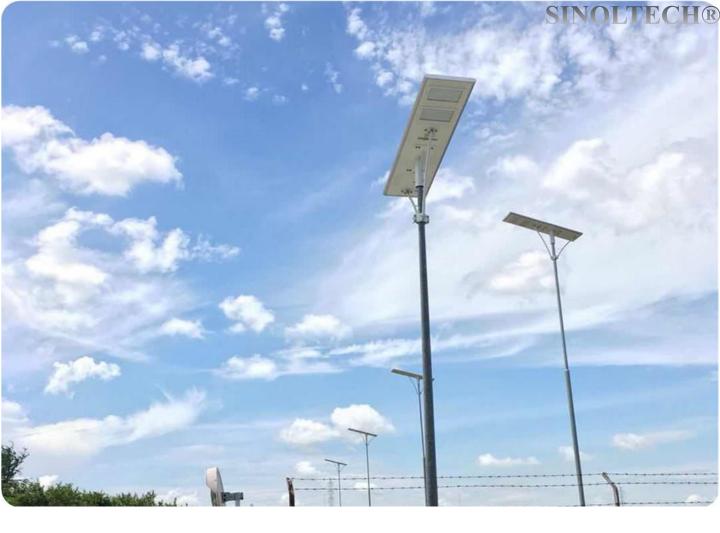

# ALL IN ONE SOLAR STREET LIGHT

**STANDARD MODELS: 100W, 120W** 

## **100W**

# **SNSTY-2100** with APP

| Description   |
|---------------|
| 100W          |
| Bridgelux 45  |
| 102           |
| 10000~11000LM |
| DC 12V        |
| DC 18V        |
| IP65          |
| 78            |
| 90 mm         |
| 120 degree    |
| >0.95         |
| 3000~6000     |
| 50000 hrs     |
| -30°C~+60°C   |
| 15~90%RH      |
|               |