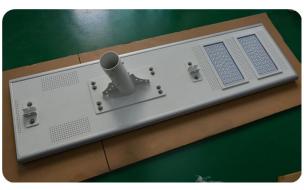

# **SNSTY-2100** with APP

| Description   |
|---------------|
| 100W          |
| Bridgelux 45  |
| 102           |
| 10000~11000LM |
| DC 12V        |
| DC 18V        |
| IP65          |
| 78            |
| 90 mm         |
| 120 degree    |
| >0.95         |
| 3000~6000     |
| 50000 hrs     |
| -30°C~+60°C   |
| 15~90%RH      |
|               |

### SOLAR LIGHT TECHNICAL DATA

| Item                 | Description                                                                 |
|----------------------|-----------------------------------------------------------------------------|
| Main Material        | Aluminum Alloy+Solar PV                                                     |
| Solar Panel Power(W) | 130W                                                                        |
| Solar Cell Brand     | SOLARWORLD GERMANY                                                          |
| Battery Capacity     | Lithium 80 AH                                                               |
| Lamp Lumens(LM)      | 10000~11000LM                                                               |
| Mounting Height      | 9-11 m                                                                      |
| Mounting Distance    | 35~40m for one-way road,<br>70-80m for two-way road,<br>intercross distance |
| Working Method       | Timer control, APP                                                          |