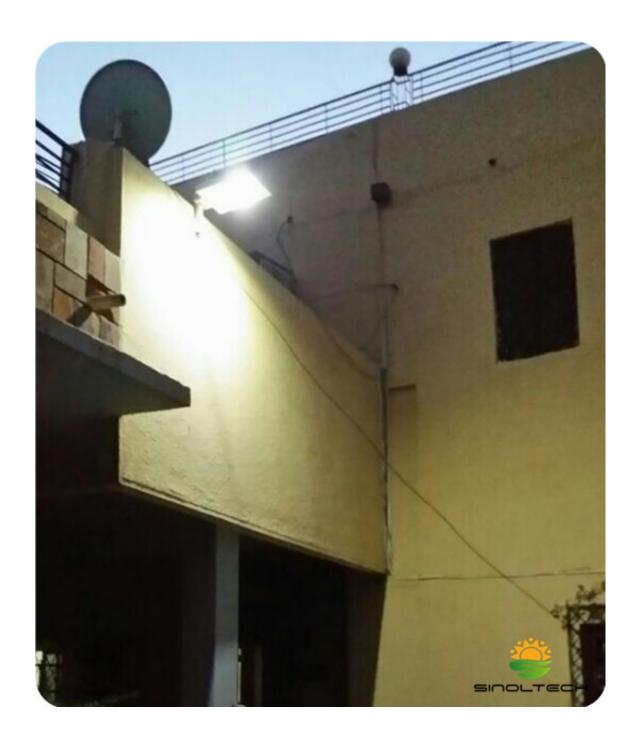

## 12W ALL IN ONE SOLAR LIGHT(SNSTY-212)

Application: For Garden Lighting, Landscape Lighting.

Model No.: SNSTY-212

12W LED Integrated with 25W PV and 10AH Battery

**General Specification** 

| LED power         | 12W                                                                   |
|-------------------|-----------------------------------------------------------------------|
| Solar panel       | 25W, Cell brand: Solarworld                                           |
| Lithium Battery   | 10AH Lithium                                                          |
| Lumen             | 1200~1300lm                                                           |
| Mounting height   | 3-4m                                                                  |
| 9                 | 12~18m for one-way road,25-35m for two-way road, intercross distance. |
| Working Method    | Timer control, Motion sensor                                          |
| Waterproof degree | IP65                                                                  |
| LED Beads Qty     | 12; LED Brand: Bridgelux 45                                           |
| ССТ               | 3000~6000K                                                            |
| Working Temp.     | -30~+60C                                                              |
| Working Humidity  | 15~90%RH                                                              |