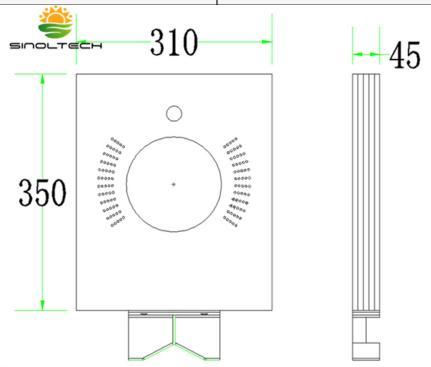

## Packing Detail

| Р | roduct size/Weight | 350*310*45mm/4.0 KG    |
|---|--------------------|------------------------|
| P | ack size/Volume    | 460*350*150mm/0.029CBM |
| G | ross Weight        | 5KG                    |