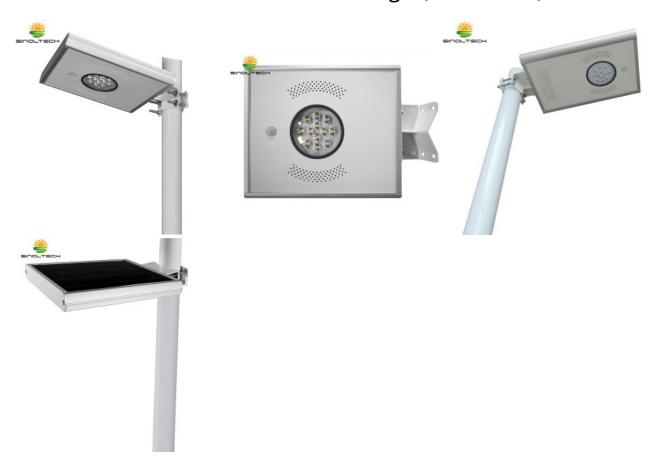

## 12W ALL IN ONE SOLAR LIGHT(SNSTY-212)

Application: For Garden Lighting, Landscape Lighting.

Model No.: SNSTY-212

12W LED Integrated with 25W PV and 10AH Battery

**General Specification** 

| LED power         | 12W                                                                   |
|-------------------|-----------------------------------------------------------------------|
| Solar panel       | 25W, Cell brand: Solarworld                                           |
| Lithium Battery   | 10AH Lithium                                                          |
| Lumen             | 1200~1300lm                                                           |
| Mounting height   | 3-4m                                                                  |
| 9                 | 12~18m for one-way road,25-35m for two-way road, intercross distance. |
| Working Method    | Timer control, Motion sensor                                          |
| Waterproof degree | IP65                                                                  |
| LED Beads Qty     | 12; LED Brand: Bridgelux 45                                           |
| ССТ               | 3000~6000K                                                            |
| Working Temp.     | -30~+60C                                                              |
| Working Humidity  | 15~90%RH                                                              |