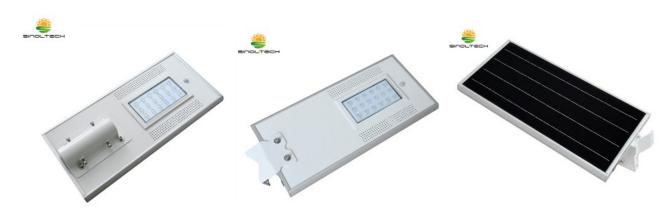

## 18W All In One Solar Light





## 18W ALL IN ONE SOLAR LIGHT

Application: For Street Lighting, Square and Residential Lighting.

Model No.: SNSTY-218

18W LED Integrated with 30W PV and 13AH Battery

**General Specification** 

| LED power         | 18W                                                                   |
|-------------------|-----------------------------------------------------------------------|
| Solar panel       | 30W, Cell brand: Solarworld                                           |
| Lithium Battery   | 13AH Lithium                                                          |
| Lumen             | 1600~1700lm                                                           |
| Mounting height   | 5-5.5m                                                                |
|                   | 18~22m for o