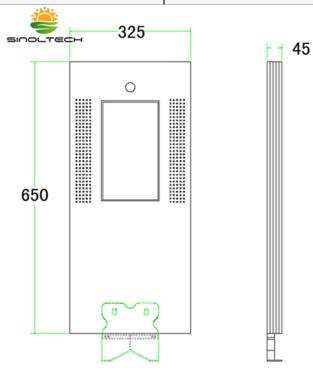

## **Packing Detail**

| Product size/Weight | 650*319*45mm/7.0 KG   |
|---------------------|-----------------------|
| Pack size/Volume    | 650*400*150mm/0.09CBM |
| Gross Weight        | 8KG                   |