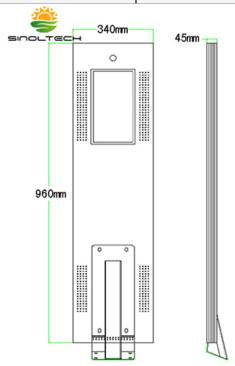

## **Packing Detail**

| Product size/Weight | 960*310*45mm/11.0 KG   |
|---------------------|------------------------|
| Pack size/Volume    | 1070*400*200mm/0.09CBM |
| Gross Weight        | 13KG                   |