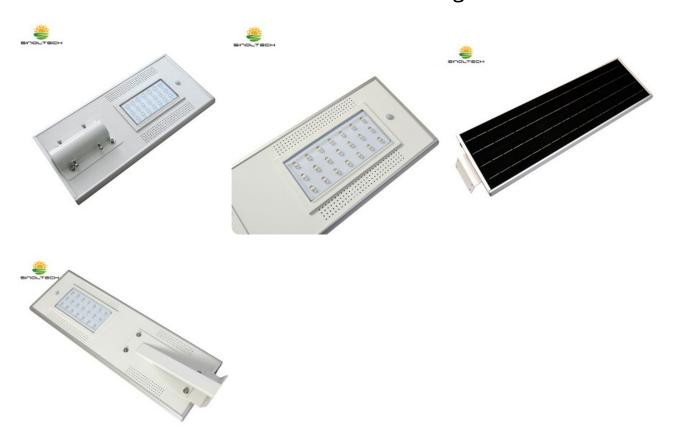

## 20W All In One Solar Light



## 20W ALL IN ONE SOLAR LIGHT

Application: For Street Lighting, Square and Residential Lighting.

Model No.: SNSTY-220

20W LED Integrated with 50W PV and 18AH Battery, Cell Phone APP Control

**General Specification** 

| LED power         | 20W                                                                   |
|-------------------|-----------------------------------------------------------------------|
| Solar panel       | 50W, Cell brand: Solarworld                                           |
| Lithium Battery   | 18AH Lithium                                                          |
| Lumen             | 2100~2200lm                                                           |
| Mounting height   | 5-5.5m                                                                |
| Mounting d