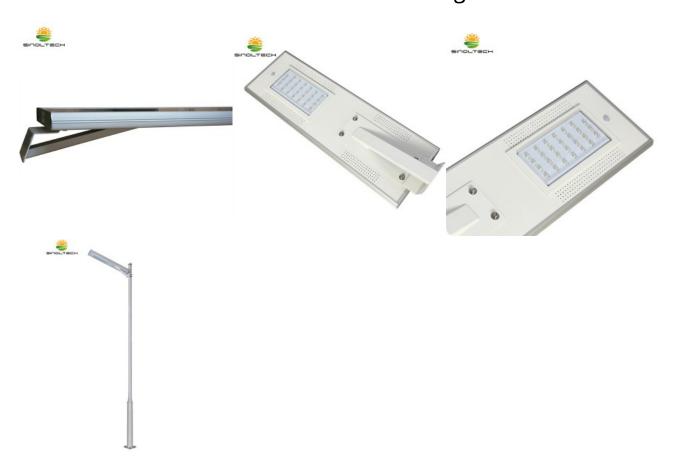

## 25W All In One Solar Light



## 25W ALL IN ONE SOLAR LIGHT

Application: For Street Lighting, Square and Residential Lighting.

Model No.: SNSTY-225

25W LED Integrated with 50W PV and 18AH Battery, Cell Phone APP Control

**General Specification** 

| LED power         | 25W                                                                   |
|-------------------|-----------------------------------------------------------------------|
| Solar panel       | 50W, Cell brand: Solarworld                                           |
| Lithium Battery   | 18AH Lithium                                                          |
| Lumen             | 2500~2700lm                                                           |
| Mounting height   | 5-5.5m                                                                |
| Mounting d