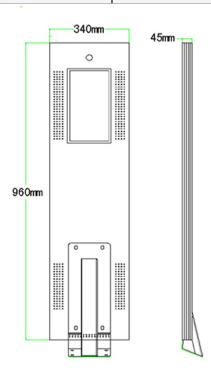

## **Packing Detail**

| Product size/Weight | 960*310*45mm/11.0 KG   |
|---------------------|------------------------|
| Pack size/Volume    | 1070*400*200mm/0.09CBM |
| Gross Weight        | 13KG                   |