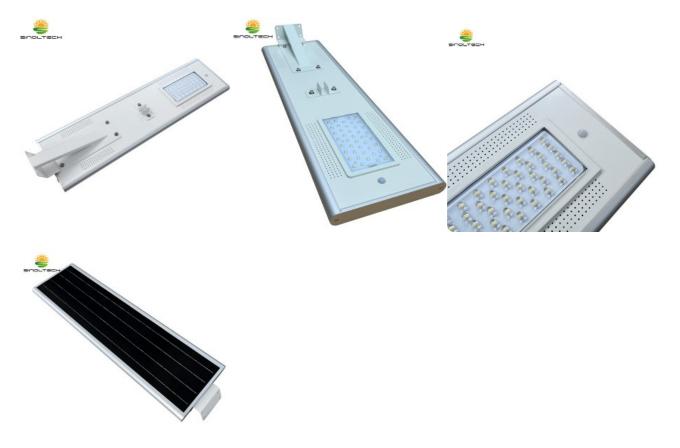

## 40W All In One Solar Light



## 40W ALL IN ONE SOLAR LIGHT

Application: For Street Lighting, Square and Residential Lighting. Model No.: SNSTY-240 40W LED Integrated with 70W PV and 36AH Battery, Cell Phone APP Control

## **General Specification**

| LED power         | 40W                                                                   |
|-------------------|-----------------------------------------------------------------------|
| Solar panel       | 70W, Cell brand: Solarworld                                           |
| Lithium Battery   | 36AH Lithium                                                          |
| Lumen             | 4000~4300lm                                                           |
| Mounting height   | 6-7.5m                                                                |
| Mounting d