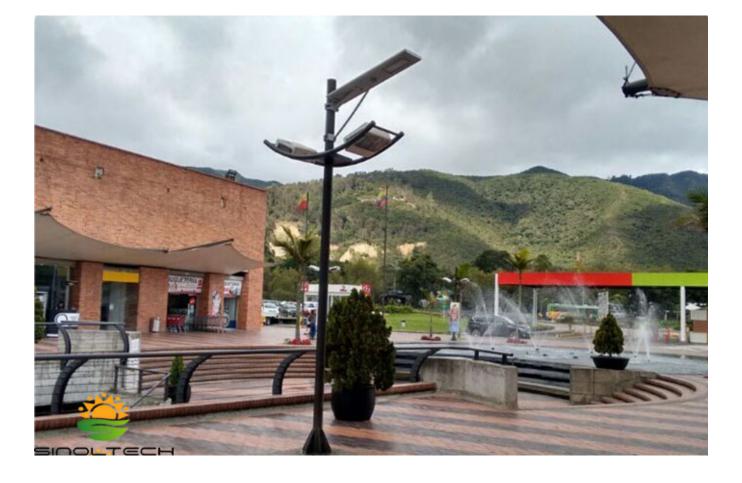

|
| Mounting height   | 6-7.5m                                                                |
| Mounting distance | 30~35m for one-way road,60-70m for two-way road, intercross distance. |
| Working Method    | Timer control, Motion sensor?APP                                      |
| Waterproof degree | IP65                                                                  |
| LED Beads Qty     | 42; LED Brand: Bridgelux 45                                           |
| ССТ               | 3000~6000K                                                            |
| Working Temp.     | -30~+60C                                                              |
| Working Humidity  | 15~90%RH                                                              |

Physical map



## **Packing Detail**



Product link : <u>https://www.sinolsolar.com/40w-all-in-one-solar-light.html</u>