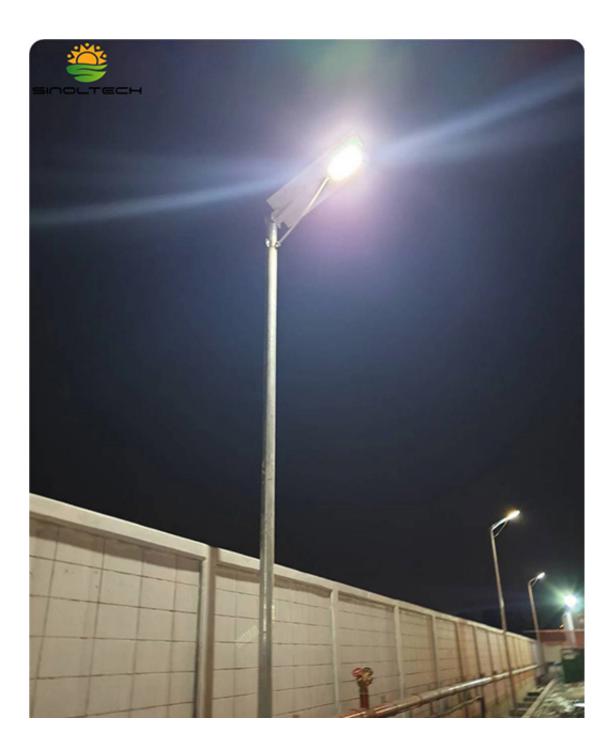

## 50W All In One Solar Light

## 50W ALL IN ONE SOLAR LIGHT

Application: For Street Lighting, Square and Residential Lighting. Model No.: SNSTY-250 50W LED Integrated with 85W PV and 44AH Battery, Cell Phone APP Control

Physical map