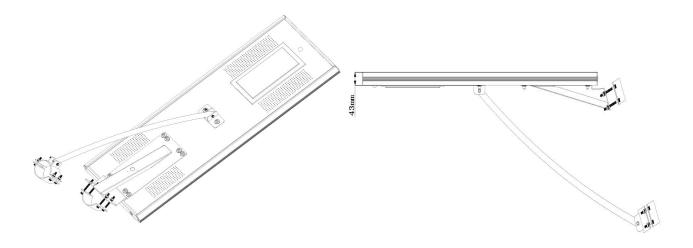

Working Method    | Timer control, Motion sensor?APP                                      |
| Waterproof degree | IP65                                                                  |
| LED Beads Qty     | 50; LED Brand: Bridgelux 45                                           |
| ССТ               | 3000~6000K                                                            |
| Working Temp.     | -30~+60C                                                              |
| Working Humidity  | 15~90%RH                                                              |

Physical map







## Packing Detail

| Product size/Weight | 1210*340*45mm/16.0 KG  |
|---------------------|------------------------|
| Pack size/Volume    | 1320*400*200mm/0.10CBM |
| Gross Weight        | 19KG                   |







Product link : <u>https://www.sinolsolar.com/50w-all-in-one-solar-light.html</u>