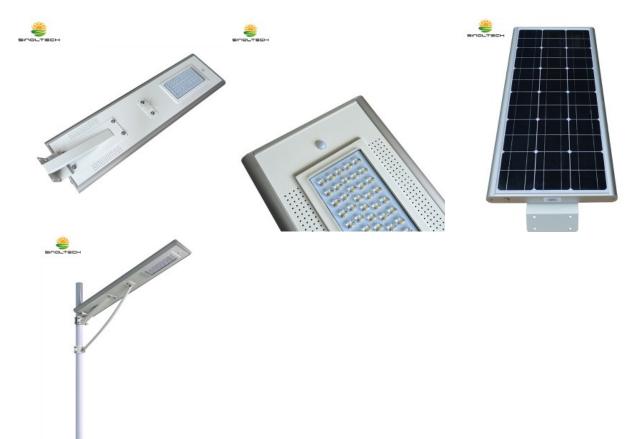

## 50W All In One Solar Light

## 50W ALL IN ONE SOLAR LIGHT

Application: For Street Lighting, Square and Residential Lighting. Model No.: SNSTY-250 50W LED Integrated with 85W PV and 44AH Battery, Cell Phone APP Control

## **General Specification**

| LED power         | 50W                                                                   |
|-------------------|-----------------------------------------------------------------------|
| Solar panel       | 85W, Cell brand: Solarworld                                           |
| Lithium Battery   | 44AH Lithium                                                          |
| Lumen             | 5000~5500lm                                                           |
| Mounting height   | 7-8m                                                                  |
| Mounting distance | 30~35m for one-way road,60-70m for two-way road, intercross distance. |
| Working Method    | Timer control, Motion sensor?APP                                      |
| Waterproof degree | IP65                                                                  |
| LED Beads Qty     | 50; LED Brand: Bridgelux 45                                           |
| ССТ               | 3000~6000K                                                            |
| Working Temp.     | -30~+60C                                                              |
| Working Humidity  | 15~90%RH                                                              |

Physical map