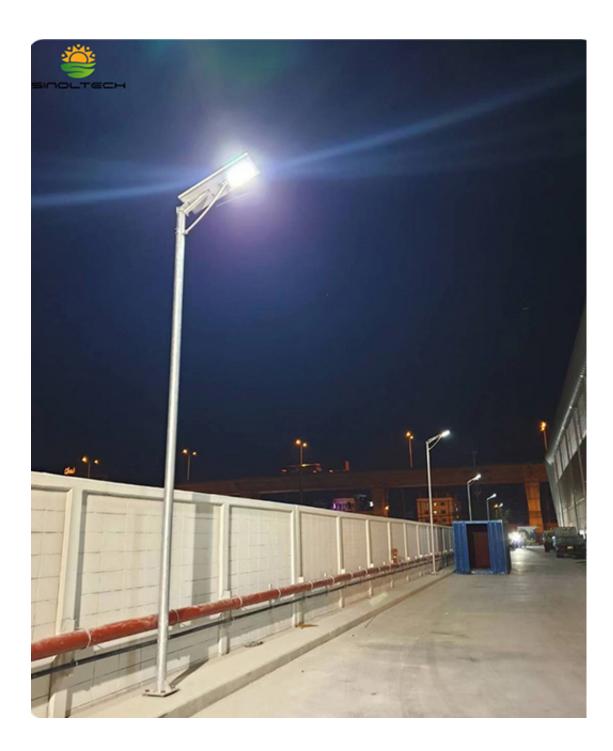

## 50W All In One Solar Light

## 50W ALL IN ONE SOLAR LIGHT

Application: For Street Lighting, Square and Residential Lighting. Model No.: SNSTY-250 50W LED Integrated with 85W PV and 44AH Battery, Cell Phone APP Control

Physical map