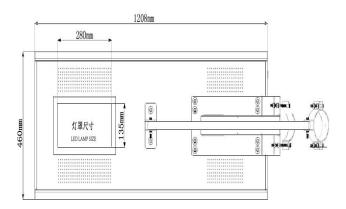

Physical map

## Packing Detail

| Product size/Weight | 1210*340*45mm/16.0 KG  |
|---------------------|------------------------|
| Pack size/Volume    | 1320*400*200mm/0.10CBM |
| Gross Weight        | 19KG                   |