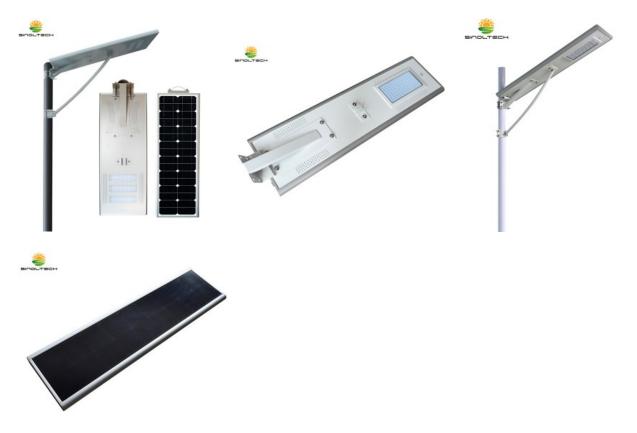

## 60W All In One Solar Light



## 60W ALL IN ONE SOLAR LIGHT

Application: For Street Lighting, Square and Residential Lighting.
Model No.: SNSTY-260
60W LED Integrated with 85W PV and 44AH Battery, Cell Phone APP Control
General Specification

| LED power         | 60W                                |
|-------------------|------------------------------------|
| Solar panel       | 85W, Cell brand: Solarworld        |
| Lithium Battery   | 44AH Lithium                       |
| Lumen             | 6000~7000lm                        |
| Mounting height   | 7-8m                               |
| Mounting distance | 30~35m for one-way road,60-70m for |

| 5                 | 30~35m for one-way road,60-70m for two-way road, intercross distance. |
|-------------------|-------------------------------------------------------