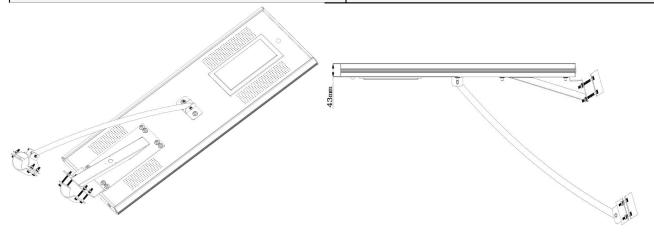

king Method    | Timer control, Motion sensor?APP                                      |
| Waterproof degree | IP65                                                                  |
| LED Beads Qty     | 81; LED Brand: Bridgelux 45                                           |
| ССТ               | 3000~6000K                                                            |
| Working Temp.     | -30~+60C                                                              |
| Working Humidity  | 15~90%RH                                                              |

Physical map



## **Packing Detail**

| Product size/Weight | 1210*460*45mm/21.0 KG   |
|---------------------|-------------------------|
| Pack size/Volume    | 1320*510*200mm/0.135CBM |
| Gross Weight        | 24KG                    |







Product link: https://www.sinolsolar.com/80w-all-in-one-solar-light.html