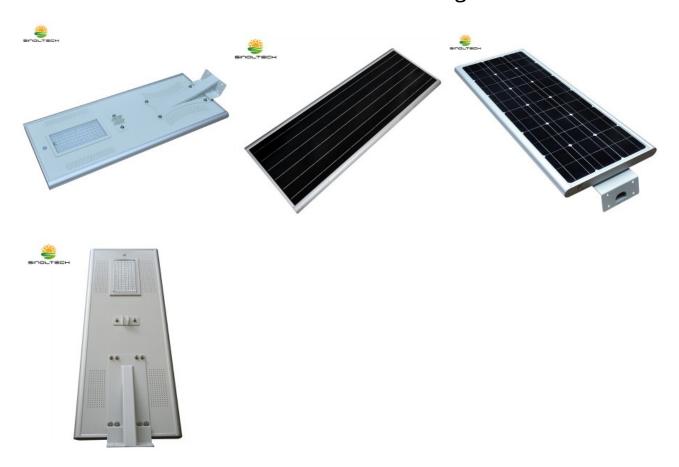

## 80W All In One Solar Light



## 80W ALL IN ONE SOLAR LIGHT

Application: For Street Lighting, Square and Residential Lighting.

Model No.: SNSTY-280

80W LED Integrated with 100W PV and 60AH Battery, Cell Phone APP Control

**General Specification** 

| LED power         | 80W                                                                   |
|-------------------|-----------------------------------------------------------------------|
| Solar panel       | 100W, Cell brand: Solarworld                                          |
| Lithium Battery   | 60AH Lithium                                                          |
| Lumen             | 8500~9000lm                                                           |
| Mounting height   | 8-9m                                                                  |
|