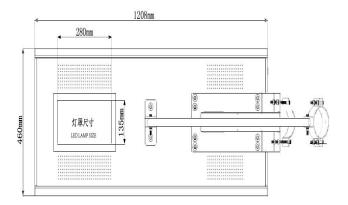

## **Packing Detail**

| Product size/Weight | 1210*460*45mm/21.0 KG   |
|---------------------|-------------------------|
| Pack size/Volume    | 1320*510*200mm/0.135CBM |
| Gross Weight        | 24KG                    |