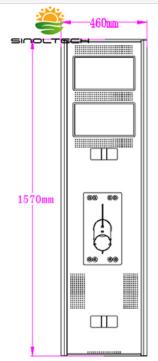

## Packing Detail

| Product size/Weight | 1570*460*45mm/22 KG    |
|---------------------|------------------------|
| Pack size/Volume    | 1650*530*120mm/0.10CBM |
| Gross Weight        | 26KG                   |