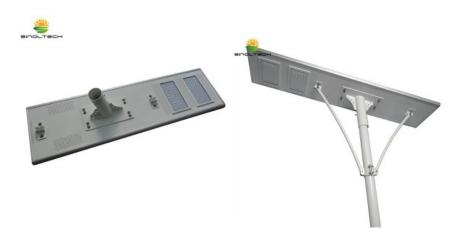

### Physical map

#### 100W ALL IN ONE SOLAR LIGHT

Application: For Street Lighting, Square and Residential Lighting.

Model No.: SNSTY-2100

100W LED Integrated with 130W PV and 80AH Battery, Cell Phone APP Control