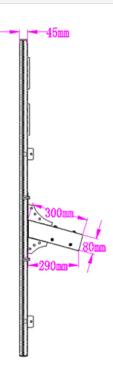

## Packing Detail

| Product size/Weight | 1570*460*45mm/22 KG    |
|---------------------|------------------------|
| Pack size/Volume    | 1650*530*120mm/0.10CBM |
| Gross Weight        | 26KG                   |