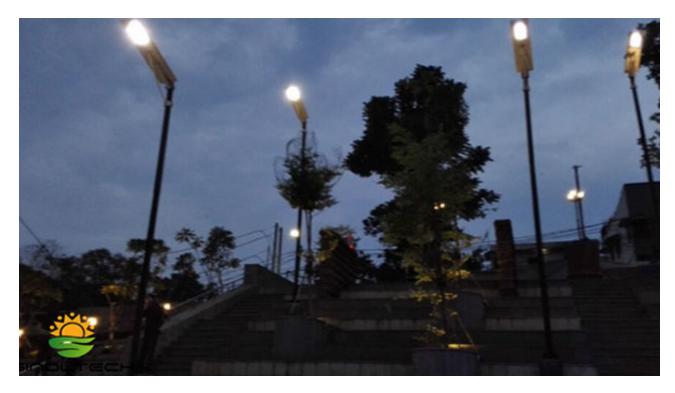

## 120W ALL IN ONE SOLAR LIGHT

Application: For Street Lighting, Square and Residential Lighting.

Model No.: SNSTY-2120

120W LED Integrated with 150W PV and 88AH Battery, Cell Phone APP Control

Physical map