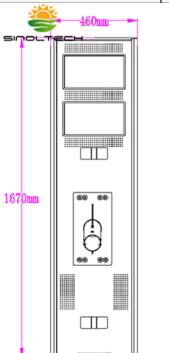

Physical map

## Packing Detail

| Product size/Weight | 1670*460*45mm/23 KG    |
|---------------------|------------------------|
| Pack size/Volume    | 1750*530*120mm/0.12CBM |
| Gross Weight        | 27KG                   |