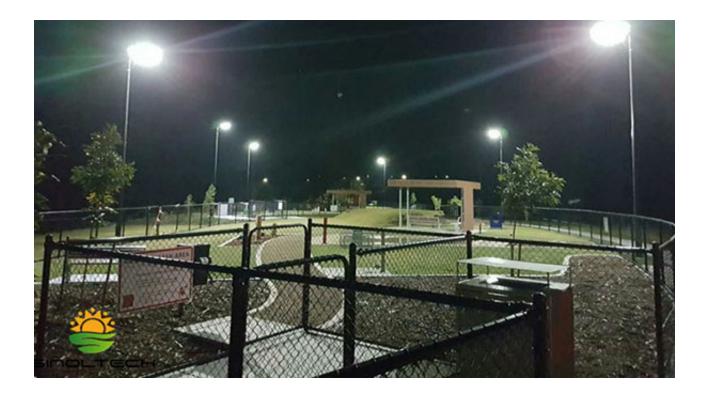

## 120W ALL IN ONE SOLAR LIGHT

Application: For Street Lighting, Square and Residential Lighting.

Model No.: SNSTY-2120

120W LED Integrated with 150W PV and 88AH Battery, Cell Phone APP Control

Physical map