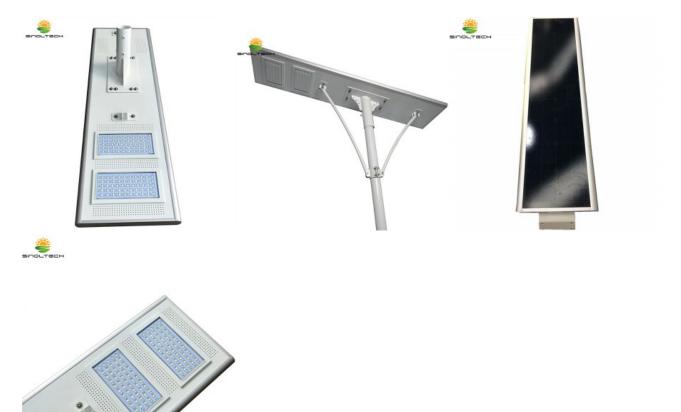

## 120W ALL IN ONE SOLAR LIGHT

Application: For Street Lighting, Square and Residential Lighting.

Model No.: SNSTY-2120

120W LED Integrated with 150W PV and 88AH Battery, Cell Phone APP Control

## **General Specification**

| LED power         | 120W                                                                  |
|-------------------|-----------------------------------------------------------------------|
| Solar panel       | 150W, Cell brand: Solarworld                                          |
| Lithium Battery   | 88AH Lithium                                                          |
| Lumen             | 12000~13000lm                                                         |
| Mounting height   | 9-12m                                                                 |
| Mounting distance | 35~40m for one-way road,70-80m for two-way road, intercross distance. |
| Working Method    | Timer control, Motion sensor?APP                                      |
| Waterproof degree | IP65                                                                  |
| LED Beads Qty     | 120; LED Brand: Bridgelux 45                                          |
| ССТ               | 3000~6000K                                                            |
| Working Temp.     | -30~+60C                                                              |
| Working Humidity  | 15~90%RH                                                              |

Physical map