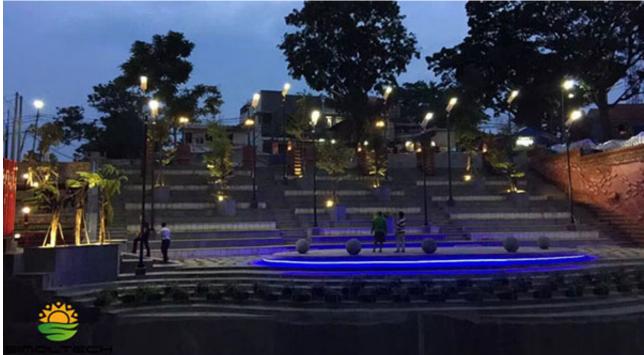

## 120W ALL IN ONE SOLAR LIGHT

Application: For Street Lighting, Square and Residential Lighting.

Model No.: SNSTY-2120

120W LED Integrated with 150W PV and 88AH Battery, Cell Phone APP Control

Physical map