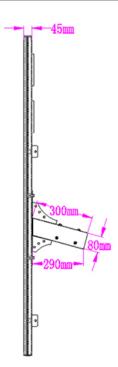

Physical map

## Packing Detail

| Product size/Weight | 1670*460*45mm/23 KG    |
|---------------------|------------------------|
| Pack size/Volume    | 1750*530*120mm/0.12CBM |
| Gross Weight        | 27KG                   |