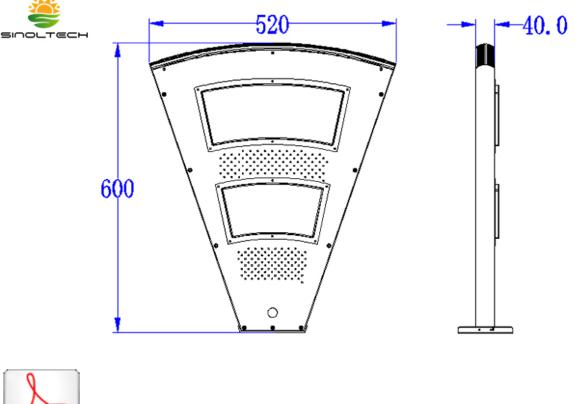

Physical map

## Packing Detail

| Product size/Weight | 700*600*150mm/8KG |
|---------------------|-------------------|
| Pack size/Volume    | 800*700*250mm     |
| Gross Weight        | 12KG              |

Product link : <u>https://www.sinolsolar.com/fan-shape-all-in-one-solar-garden-light.html</u>