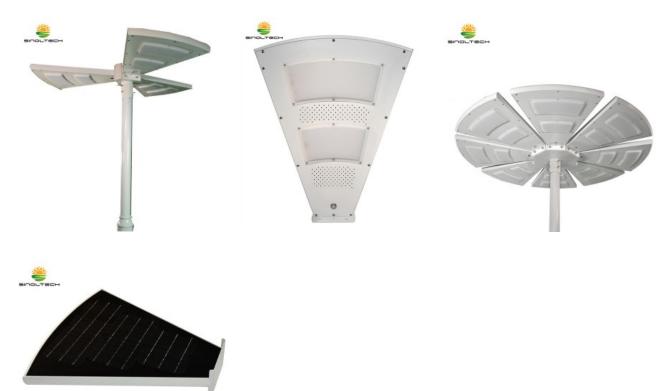

## Fan Shape All In One Solar Garden Light



## 15W FAN SHAPE ALL IN ONE SOLAR LIGHT

Application: For Garden Lighting, Landscape Lighting. Model No.: SNSTY-S15

15W LED Integrated with 22W PV and 12AH Battery General Specification

| LED power         | 15W                                                                   |
|-------------------|-----------------------------------------------------------------------|
| Solar panel       | 22W, Cell brand: Solarworld                                           |
| Lithium Battery   | 12AH Lithium                                                          |
| Lumen             | 1600~1700lm                                                           |
| Mounting height   | 3-8m                                                                  |
| Mounting distance | 15~20m for one-way road,