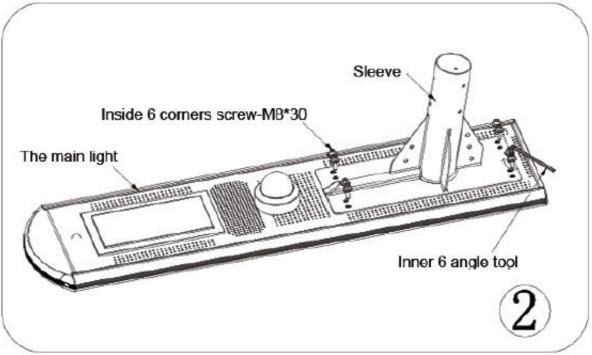

|
| Lumen             | 3000~3300lm                                                 |
| Mounting height   | 6m                                                          |
| Mounting distance | 30~35m for one-way road,60-70m for two-way road, intercross |
|                   | distance.                                                   |

| Working Method    | Timer control, APP, Motion sensor |
|-------------------|-----------------------------------|
| Waterproof degree | IP65                              |
| LED Beads Qty     | 30; LED Brand: Bridgelux 45       |
| ССТ               | 3000~6000K                        |
| Working Temp.     | -30~+60C                          |
| Working Humidity  | 15~90%RH                          |

Installation











## Packing Detail

| Product size/Weight | 1210*340*45mm/17KG   |
|---------------------|----------------------|
| Pack size/Volume    | 1320*400*200mm /18KG |



Product link : <u>https://www.sinolsolar.com/30w-i-cloud-all-in-one-solar-light.html</u>