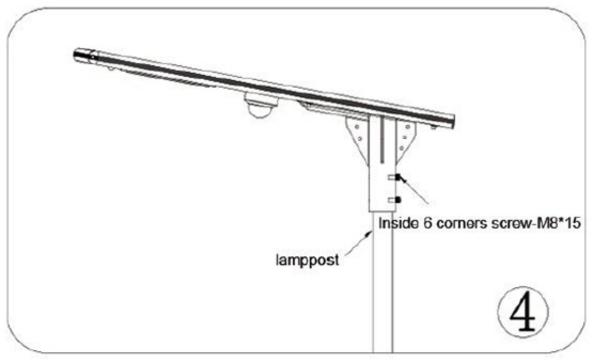

|
| Lumen             | 3000~3300lm                                                 |
| Mounting height   | 6m                                                          |
| Mounting distance | 30~35m for one-way road,60-70m for two-way road, intercross |
|                   | distance.                                                   |

| Working Method    | Timer control, APP, Motion sensor |
|-------------------|-----------------------------------|
| Waterproof degree | IP65                              |
| LED Beads Qty     | 30; LED Brand: Bridgelux 45       |
| ССТ               | 3000~6000K                        |
| Working Temp.     | -30~+60C                          |
| Working Humidity  | 15~90%RH                          |

Installation











## Packing Detail

| Product size/Weight | 1210*340*45mm/17KG   |
|---------------------|----------------------|
| Pack size/Volume    | 1320*400*200mm /18KG |



Product link : <u>https://www.sinolsolar.com/30w-i-cloud-all-in-one-solar-light.html</u>