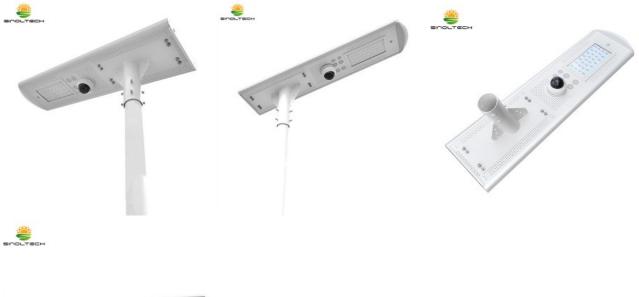

## 30W I-CLOUD ALL IN ONE SOLAR LIGHT(SNW-230)

Application: For Carport, Stadium, Square and Street Lighting. Model No.: SN-W230

30W LED Integrated with 70W PV and 44AH Battery

APP REMOTE CONTROL

- Modify specification remotely
- Sub-street light networking
- Available to send voice notification remotely
- Music play remotely
- Video real-time monitoring
- Remote alarm function
- Key alarm on the pole
- Available to check video history record remotely
- Automatically error warning remotely
- GPRS positioning

## **General Specification**

| LED power         | 30W                                                         |
|-------------------|-------------------------------------------------------------|
| Solar panel       | 70W, Cell brand: Solarworld                                 |
| Lithium Battery   | 44AH Lithium                                                |
| Lumen             | 3000~3300lm                                                 |
| Mounting height   | 6m                                                          |
| Mounting distance | 30~35m for one-way road,60-70m for two-way road, intercross |
|                   | distance.                                                   |

| Working Method    | Timer control, APP, Motion sensor |
|-------------------|-----------------------------------|
| Waterproof degree | IP65                              |
| LED Beads Qty     | 30; LED Brand: Bridgelux 45       |
| ССТ               | 3000~6000K                        |
| Working Temp.     | -30~+60C                          |
| Working Humidity  | 15~90%RH                          |