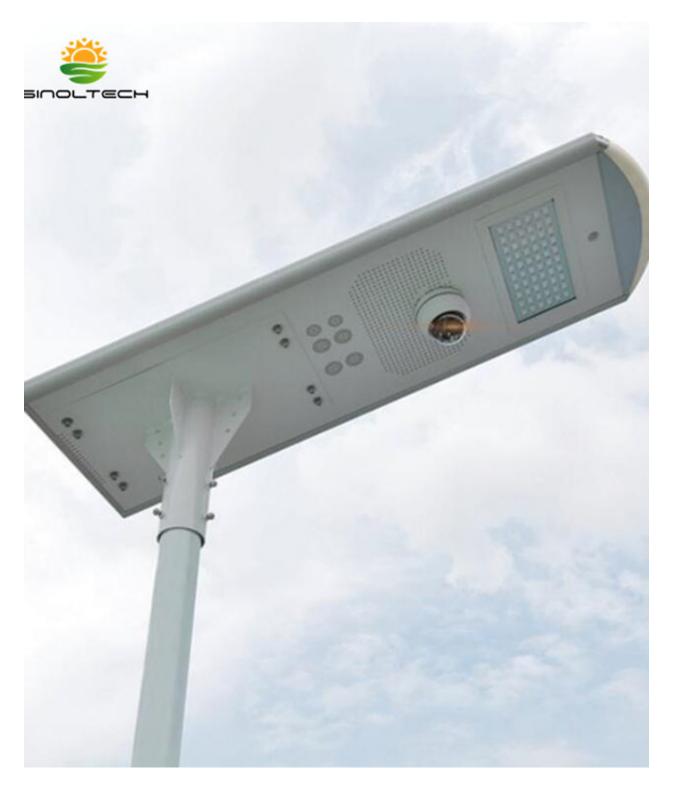

## 30W I-CLOUD ALL IN ONE SOLAR LIGHT(SNW-230)

Application: For Carport, Stadium, Square and Street Lighting. Model No.: SN-W230

30W LED Integrated with 70W PV and 44AH Battery

APP REMOTE CONTROL

- Modify specification remotely
- Sub-street light networking
- Available to send voice notification remotely
- Music play remotely
- Video real-time monitoring
- Remote alarm function
- Key alarm on the pole
- Available to check video history record remotely
- Automatically error warning remotely
- GPRS positioning

## **General Specification**

| LED power         | 30W                                                         |
|-------------------|-------------------------------------------------------------|
| Solar panel       | 70W, Cell brand: Solarworld                                 |
| Lithium Battery   | 44AH Lithium                                                |
| Lumen             | 3000~3300lm                                                 |
| Mounting height   | 6m                                                          |
| Mounting distance | 30~35m for one-way road,60-70m for two-way road, intercross |
|                   | distance.                                                   |

| Working Method    | Timer control, APP, Motion sensor |
|-------------------|-----------------------------------|
| Waterproof degree | IP65                              |
| LED Beads Qty     | 30; LED Brand: Bridgelux 45       |
| ССТ               | 3000~6000K                        |
| Working Temp.     | -30~+60C                          |
| Working Humidity  | 15~90%RH                          |