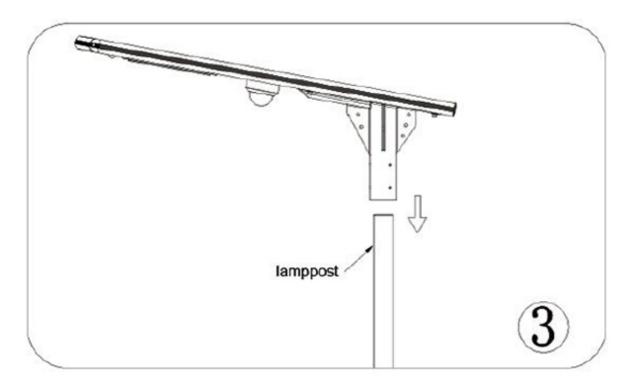

|
| Lumen             | 3000~3300lm                                                 |
| Mounting height   | 6m                                                          |
| Mounting distance | 30~35m for one-way road,60-70m for two-way road, intercross |
|                   | distance.                                                   |

| Working Method    | Timer control, APP, Motion sensor |
|-------------------|-----------------------------------|
| Waterproof degree | IP65                              |
| LED Beads Qty     | 30; LED Brand: Bridgelux 45       |
| ССТ               | 3000~6000K                        |
| Working Temp.     | -30~+60C                          |
| Working Humidity  | 15~90%RH                          |

Installation











## Packing Detail

| Product size/Weight | 1210*340*45mm/17KG   |
|---------------------|----------------------|
| Pack size/Volume    | 1320*400*200mm /18KG |



Product link : <u>https://www.sinolsolar.com/30w-i-cloud-all-in-one-solar-light.html</u>