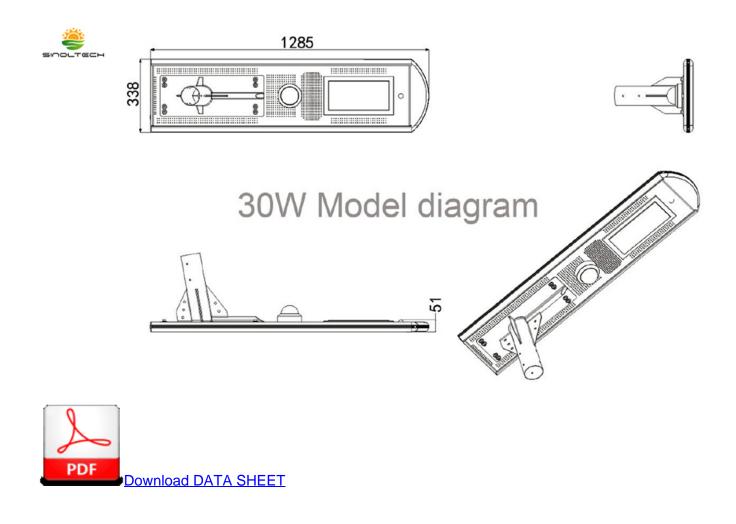

## Packing Detail

| Product size/Weight | 1210*340*45mm/17KG   |
|---------------------|----------------------|
| Pack size/Volume    | 1320*400*200mm /18KG |

Product link : <u>https://www.sinolsolar.com/30w-i-cloud-all-in-one-solar-light.html</u>