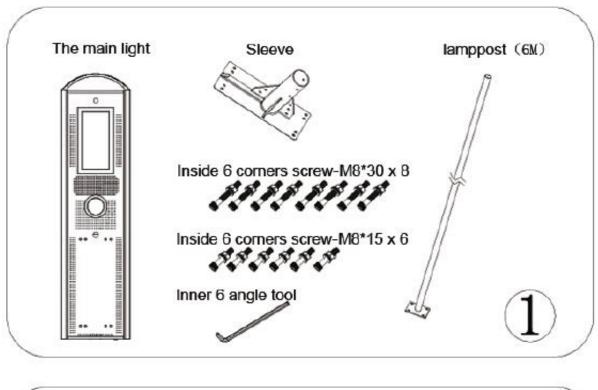

|
| Lumen             | 3000~3300lm                                                 |
| Mounting height   | 6m                                                          |
| Mounting distance | 30~35m for one-way road,60-70m for two-way road, intercross |
|                   | distance.                                                   |

| Working Method    | Timer control, APP, Motion sensor |
|-------------------|-----------------------------------|
| Waterproof degree | IP65                              |
| LED Beads Qty     | 30; LED Brand: Bridgelux 45       |
| ССТ               | 3000~6000K                        |
| Working Temp.     | -30~+60C                          |
| Working Humidity  | 15~90%RH                          |

Installation











## Packing Detail

| Product size/Weight | 1210*340*45mm/17KG   |
|---------------------|----------------------|
| Pack size/Volume    | 1320*400*200mm /18KG |



Product link : <u>https://www.sinolsolar.com/30w-i-cloud-all-in-one-solar-light.html</u>