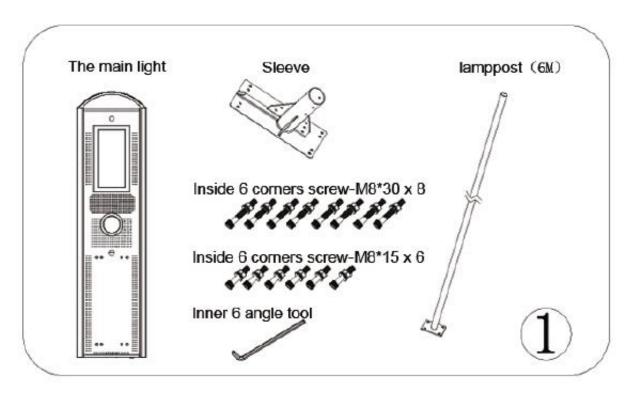

| 61AH Lithium                                                |
| Lumen             | 6000~6500lm                                                 |
| Mounting height   | 7-8m                                                        |
| Mounting distance | 30~35m for one-way road,60-70m for two-way road, intercross |

|                   | distance.                         |
|-------------------|-----------------------------------|
| Working Method    | Timer control, APP, Motion sensor |
| Waterproof degree | IP65                              |
| LED Beads Qty     | 60; LED Brand: Bridgelux 45       |
| ССТ               | 3000~6000K                        |
| Working Temp.     | -30~+60C                          |
| Working Humidity  | 15~90%RH                          |

### Installation











# Packing Detail

| Product size/Weight | 1210*460*45mm/21KG   |
|---------------------|----------------------|
| Pack size/Volume    | 1320*510*200mm /24KG |











Download DATA SHEET

Product link: https://www.sinolsolar.com/60w-i-cloud-all-in-one-solar-light.html