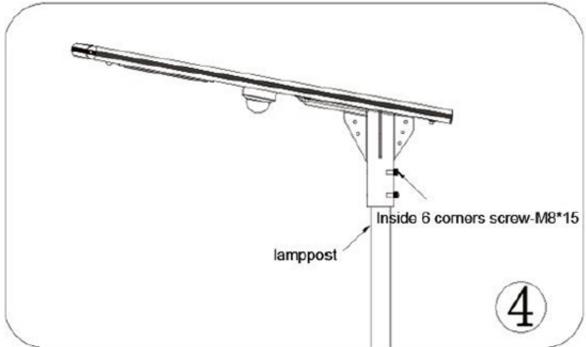

Lithium                                                |
| Lumen             | 6000~6500lm                                                 |
| Mounting height   | 7-8m                                                        |
| Mounting distance | 30~35m for one-way road,60-70m for two-way road, intercross |

|                   | distance.                         |
|-------------------|-----------------------------------|
| Working Method    | Timer control, APP, Motion sensor |
| Waterproof degree | IP65                              |
| LED Beads Qty     | 60; LED Brand: Bridgelux 45       |
| ССТ               | 3000~6000K                        |
| Working Temp.     | -30~+60C                          |
| Working Humidity  | 15~90%RH                          |

### Installation











# Packing Detail

| Product size/Weight | 1210*460*45mm/21KG   |
|---------------------|----------------------|
| Pack size/Volume    | 1320*510*200mm /24KG |











Download DATA SHEET

Product link: https://www.sinolsolar.com/60w-i-cloud-all-in-one-solar-light.html