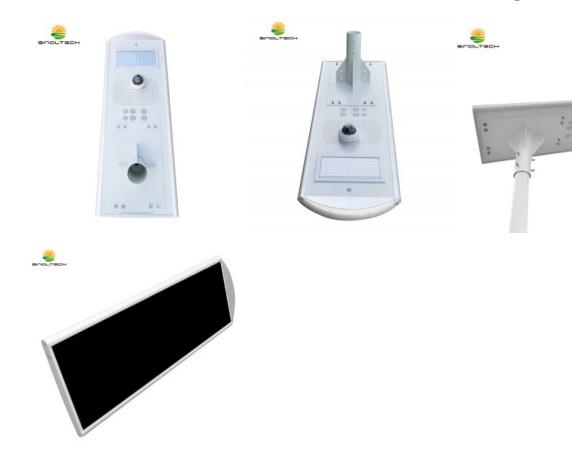

# 60W I-CLOUD All In One Solar Light

## 60W I-CLOUD ALL IN ONE SOLAR LIGHT(SNW-260)

Application: For Carport, Stadium, Square and Street Lighting.

Model No.: SN-W260

60W LED Integrated with 90W PV and 61AH Battery

APP REMOTE CONTROL

- Modify specification remotely
- Sub-street light networking
- Available to send voice notification remotely
- Music play remotely
- Video real-time monitoring
- Remote alarm function
- Key alarm on the pole
- Available to check video history record remotely
- Automatically error warning remotely
- GPRS positioning