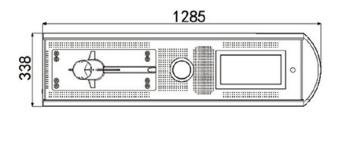

# Packing Detail

| Product size/Weight | 1210*460*45mm/21KG   |
|---------------------|----------------------|
| Pack size/Volume    | 1320*510*200mm /24KG |

Download DATA SHEET

Product link: https://www.sinolsolar.com/60w-i-cloud-all-in-one-solar-light.html