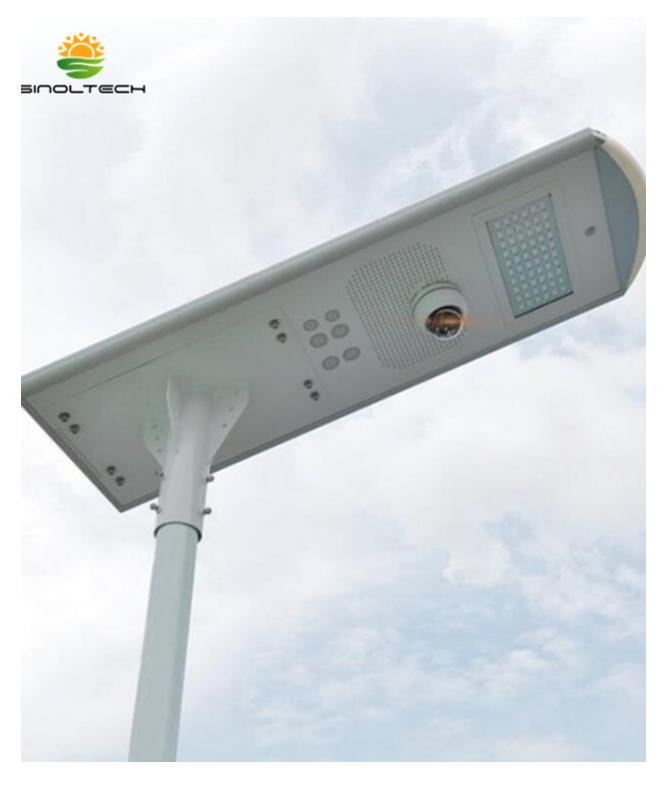

# 60W I-CLOUD All In One Solar Light

## 60W I-CLOUD ALL IN ONE SOLAR LIGHT(SNW-260)

Application: For Carport, Stadium, Square and Street Lighting.

Model No.: SN-W260

60W LED Integrated with 90W PV and 61AH Battery

APP REMOTE CONTROL

- Modify specification remotely
- Sub-street light networking
- Available to send voice notification remotely
- Music play remotely
- Video real-time monitoring
- Remote alarm function
- Key alarm on the pole
- Available to check video history record remotely
- Automatically error warning remotely
- GPRS positioning