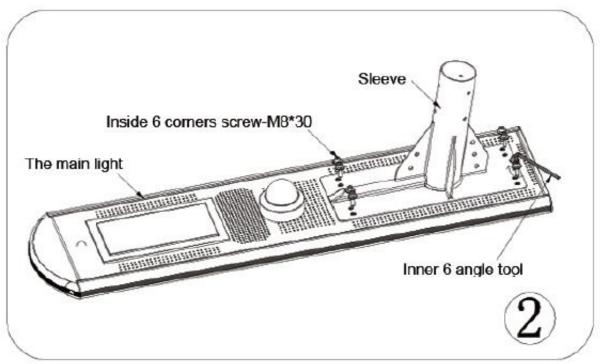

61AH Lithium                                                |
| Lumen             | 6000~6500lm                                                 |
| Mounting height   | 7-8m                                                        |
| Mounting distance | 30~35m for one-way road,60-70m for two-way road, intercross |

|                   | distance.                         |
|-------------------|-----------------------------------|
| Working Method    | Timer control, APP, Motion sensor |
| Waterproof degree | IP65                              |
| LED Beads Qty     | 60; LED Brand: Bridgelux 45       |
| ССТ               | 3000~6000K                        |
| Working Temp.     | -30~+60C                          |
| Working Humidity  | 15~90%RH                          |

### Installation











# Packing Detail

| Product size/Weight | 1210*460*45mm/21KG   |
|---------------------|----------------------|
| Pack size/Volume    | 1320*510*200mm /24KG |











Download DATA SHEET

Product link: https://www.sinolsolar.com/60w-i-cloud-all-in-one-solar-light.html