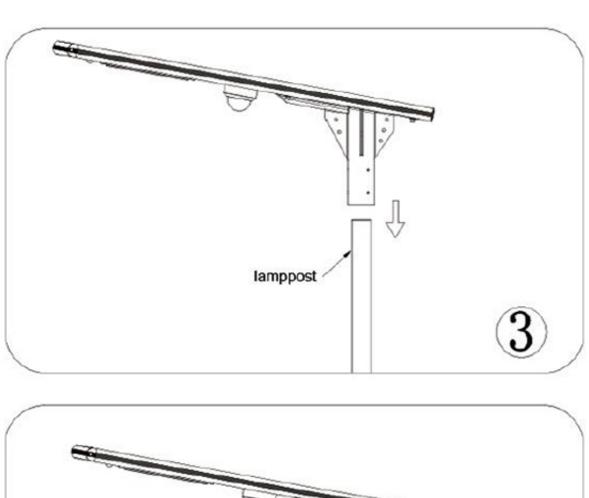

AH Lithium                                                |
| Lumen             | 6000~6500lm                                                 |
| Mounting height   | 7-8m                                                        |
| Mounting distance | 30~35m for one-way road,60-70m for two-way road, intercross |

|                   | distance.                         |
|-------------------|-----------------------------------|
| Working Method    | Timer control, APP, Motion sensor |
| Waterproof degree | IP65                              |
| LED Beads Qty     | 60; LED Brand: Bridgelux 45       |
| ССТ               | 3000~6000K                        |
| Working Temp.     | -30~+60C                          |
| Working Humidity  | 15~90%RH                          |

### Installation











# Packing Detail

| Product size/Weight | 1210*460*45mm/21KG   |
|---------------------|----------------------|
| Pack size/Volume    | 1320*510*200mm /24KG |











Download DATA SHEET

Product link: https://www.sinolsolar.com/60w-i-cloud-all-in-one-solar-light.html