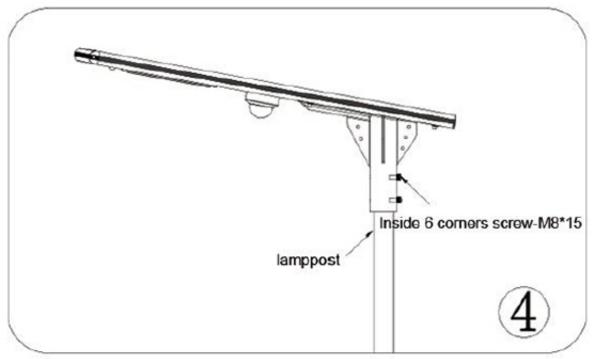

|
| Lithium Battery   | 77AH Lithium                                                |
| Lumen             | 10000~11000lm                                               |
| Mounting height   | 9-11m                                                       |
| Mounting distance | 35~40m for one-way road,60-70m for two-way road, intercross |

|                   | distance.                    |
|-------------------|------------------------------|
| Working Method    | Timer control, APP           |
| Waterproof degree | IP65                         |
| LED Beads Qty     | 102; LED Brand: Bridgelux 45 |
| ССТ               | 3000~6000K                   |
| Working Temp.     | -30~+60C                     |
| Working Humidity  | 15~90%RH                     |

# Installation











### Packing Detail

| Product size/Weight | 1570*460*45mm/22KG   |
|---------------------|----------------------|
| Pack size/ Weight   | 1650*530*200mm /26KG |



Product link : <u>https://www.sinolsolar.com/100w-i-cloud-all-in-one-solar-light.html</u>