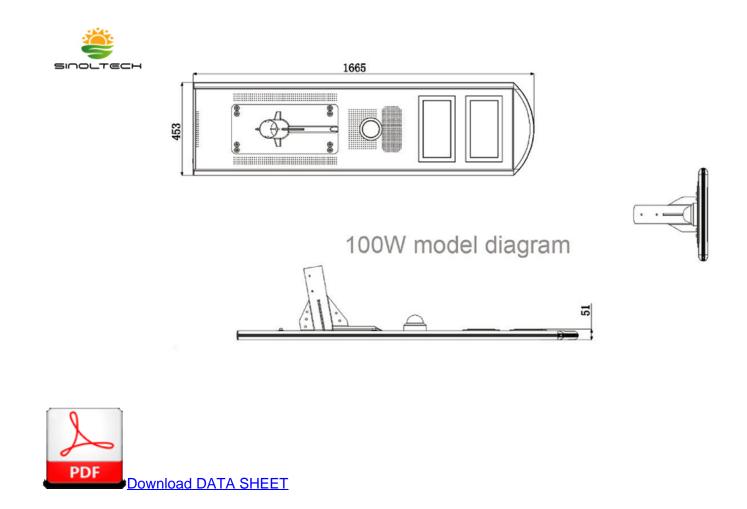

#### **General Specification**

| LED power         | 100W                                                        |
|-------------------|-------------------------------------------------------------|
| Solar panel       | 130W, Cell brand: Solarworld                                |
| Lithium Battery   | 77AH Lithium                                                |
| Lumen             | 10000~11000lm                                               |
| Mounting height   | 9-11m                                                       |
| Mounting distance | 35~40m for one-way road,60-70m for two-way road, intercross |

### Packing Detail

| Product size/Weight | 1570*460*45mm/22KG   |
|---------------------|----------------------|
| Pack size/ Weight   | 1650*530*200mm /26KG |

Product link : <u>https://www.sinolsolar.com/100w-i-cloud-all-in-one-solar-light.html</u>