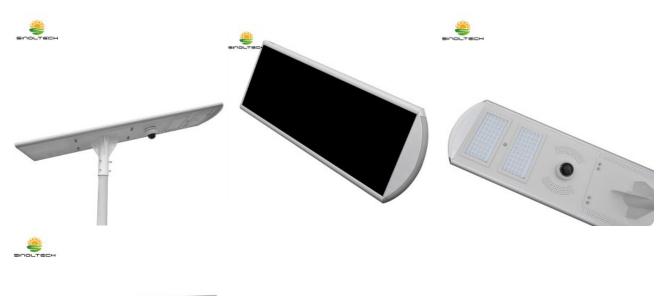

# 100W I-CLOUD All In One Solar Light

## 100W I-CLOUD ALL IN ONE SOLAR LIGHT(SNW-2100)

Application: For Carport, Stadium, Square and Street Lighting.

Model No.: SN-W2100 100W LED Integrated with 130W PV and 77AH Battery

APP REMOTE CONTROL

- Modify specification remotely
- Sub-street light networking
- Available to send voice notification remotely
- Music play remotely
- Video real-time monitoring
- Remote alarm function
- Key alarm on the pole
- Available to check video history record remotely
- Automatically error warning remotely
- GPRS positioning