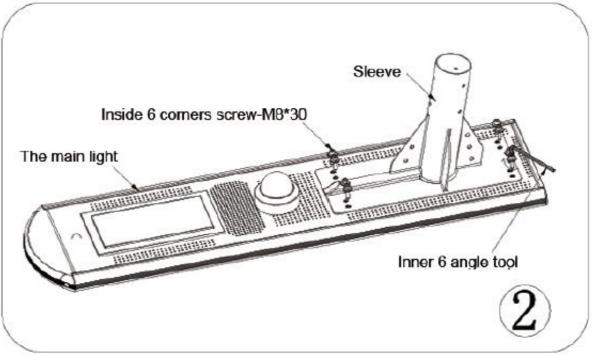

|
| Lithium Battery   | 77AH Lithium                                                |
| Lumen             | 10000~11000lm                                               |
| Mounting height   | 9-11m                                                       |
| Mounting distance | 35~40m for one-way road,60-70m for two-way road, intercross |

|                   | distance.                    |
|-------------------|------------------------------|
| Working Method    | Timer control, APP           |
| Waterproof degree | IP65                         |
| LED Beads Qty     | 102; LED Brand: Bridgelux 45 |
| ССТ               | 3000~6000K                   |
| Working Temp.     | -30~+60C                     |
| Working Humidity  | 15~90%RH                     |

# Installation











### Packing Detail

| Product size/Weight | 1570*460*45mm/22KG   |
|---------------------|----------------------|
| Pack size/ Weight   | 1650*530*200mm /26KG |



Product link : <u>https://www.sinolsolar.com/100w-i-cloud-all-in-one-solar-light.html</u>