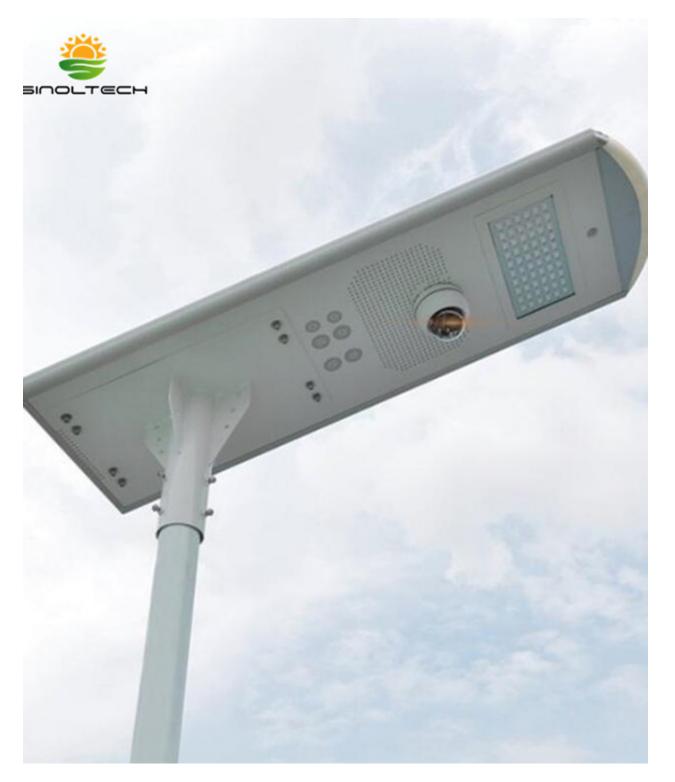

# 100W I-CLOUD All In One Solar Light

## 100W I-CLOUD ALL IN ONE SOLAR LIGHT(SNW-2100)

Application: For Carport, Stadium, Square and Street Lighting.

Model No.: SN-W2100 100W LED Integrated with 130W PV and 77AH Battery

APP REMOTE CONTROL

- Modify specification remotely
- Sub-street light networking
- Available to send voice notification remotely
- Music play remotely
- Video real-time monitoring
- Remote alarm function
- Key alarm on the pole
- Available to check video history record remotely
- Automatically error warning remotely
- GPRS positioning