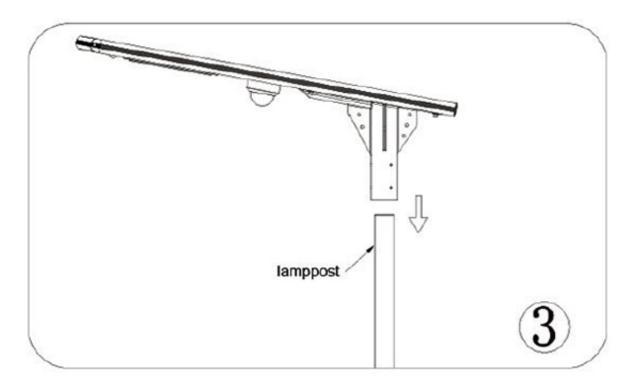

|
| Lithium Battery   | 77AH Lithium                                                |
| Lumen             | 10000~11000lm                                               |
| Mounting height   | 9-11m                                                       |
| Mounting distance | 35~40m for one-way road,60-70m for two-way road, intercross |

|                   | distance.                    |
|-------------------|------------------------------|
| Working Method    | Timer control, APP           |
| Waterproof degree | IP65                         |
| LED Beads Qty     | 102; LED Brand: Bridgelux 45 |
| ССТ               | 3000~6000K                   |
| Working Temp.     | -30~+60C                     |
| Working Humidity  | 15~90%RH                     |

# Installation











### Packing Detail

| Product size/Weight | 1570*460*45mm/22KG   |
|---------------------|----------------------|
| Pack size/ Weight   | 1650*530*200mm /26KG |



Product link : <u>https://www.sinolsolar.com/100w-i-cloud-all-in-one-solar-light.html</u>