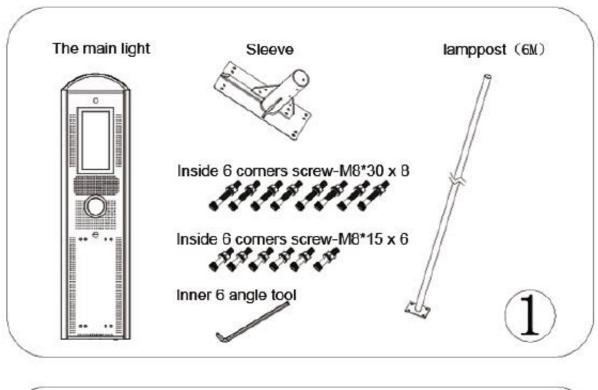

|
| Lithium Battery   | 77AH Lithium                                                |
| Lumen             | 10000~11000lm                                               |
| Mounting height   | 9-11m                                                       |
| Mounting distance | 35~40m for one-way road,60-70m for two-way road, intercross |

|                   | distance.                    |
|-------------------|------------------------------|
| Working Method    | Timer control, APP           |
| Waterproof degree | IP65                         |
| LED Beads Qty     | 102; LED Brand: Bridgelux 45 |
| ССТ               | 3000~6000K                   |
| Working Temp.     | -30~+60C                     |
| Working Humidity  | 15~90%RH                     |

# Installation











### Packing Detail

| Product size/Weight | 1570*460*45mm/22KG   |
|---------------------|----------------------|
| Pack size/ Weight   | 1650*530*200mm /26KG |



Product link : <u>https://www.sinolsolar.com/100w-i-cloud-all-in-one-solar-light.html</u>