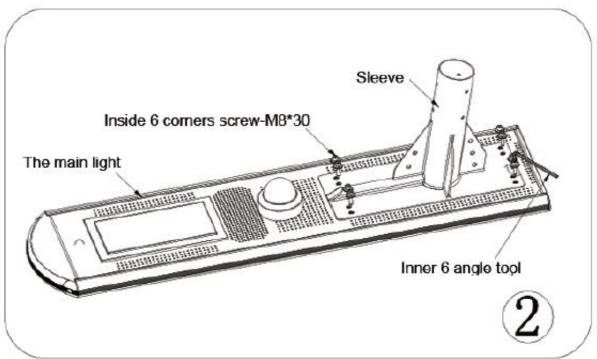

thium Battery | 88AH Lithium                                                |
| Lumen           | 10000~11000lm                                               |
| Mounting height | 9-12m                                                       |
|                 | 35~40m for one-way road,60-70m for two-way road, intercross |
|                 | distance.                                                   |

| Working Method    | Timer control, APP           |
|-------------------|------------------------------|
| Waterproof degree | IP65                         |
| LED Beads Qty     | 120; LED Brand: Bridgelux 45 |
| ССТ               | 3000~6000K                   |
| Working Temp.     | -30~+60C                     |
| Working Humidity  | 15~90%RH                     |

## Installation











### **Packing Detail**

| Product size/Weight | 1670*460*45mm/23KG   |
|---------------------|----------------------|
| Pack size/ Weight   | 1750*530*200mm /27KG |















Download DATA SHEET

Product link: <a href="https://www.sinolsolar.com/120w-i-cloud-all-in-one-solar-light.html">https://www.sinolsolar.com/120w-i-cloud-all-in-one-solar-light.html</a>