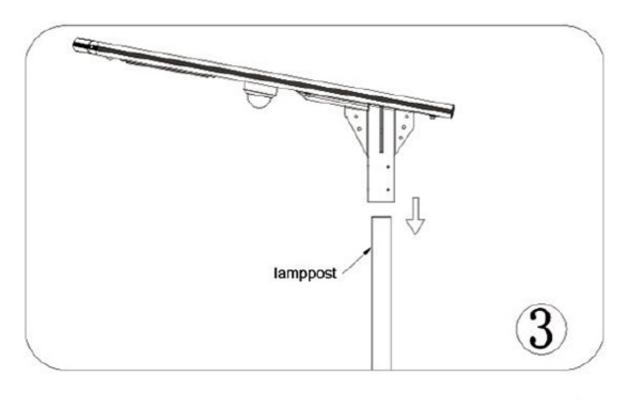

ium Battery | 88AH Lithium                                                |
| Lumen           | 10000~11000lm                                               |
| Mounting height | 9-12m                                                       |
|                 | 35~40m for one-way road,60-70m for two-way road, intercross |
|                 | distance.                                                   |

| Working Method    | Timer control, APP           |
|-------------------|------------------------------|
| Waterproof degree | IP65                         |
| LED Beads Qty     | 120; LED Brand: Bridgelux 45 |
| ССТ               | 3000~6000K                   |
| Working Temp.     | -30~+60C                     |
| Working Humidity  | 15~90%RH                     |

## Installation











### **Packing Detail**

| Product size/Weight | 1670*460*45mm/23KG   |
|---------------------|----------------------|
| Pack size/ Weight   | 1750*530*200mm /27KG |















Download DATA SHEET

Product link: <a href="https://www.sinolsolar.com/120w-i-cloud-all-in-one-solar-light.html">https://www.sinolsolar.com/120w-i-cloud-all-in-one-solar-light.html</a>