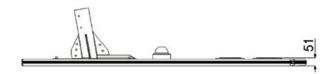

### **Packing Detail**

| Product size/Weight | 1670*460*45mm/23KG   |
|---------------------|----------------------|
| Pack size/ Weight   | 1750*530*200mm /27KG |

Download DATA SHEET

Product link: <a href="https://www.sinolsolar.com/120w-i-cloud-all-in-one-solar-light.html">https://www.sinolsolar.com/120w-i-cloud-all-in-one-solar-light.html</a>