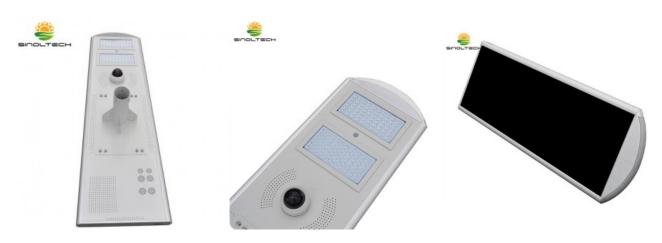

#### 120W I-CLOUD ALL IN ONE SOLAR LIGHT(SNW-2120)

Application: For Carport, Stadium, Square and Street Lighting.

Model No.: SN-W2120

120W LED Integrated with 150W PV and 88AH Battery

APP REMOTE CONTROL

- Modify specification remotely
- Sub-street light networking
- Available to send voice notification remotely
- Music play remotely
- Video real-time monitoring
- Remote alarm function
- Key alarm on the pole
- Available to check video history record remotely
- Automatically error warning remotely
- GPRS positioning

#### **General Specification**

| LED power       | 120W                                                        |
|-----------------|-------------------------------------------------------------|
| Solar panel     | 150W, Cell brand: Solarworld                                |
| Lithium Battery | 88AH Lithium                                                |
| Lumen           | 10000~11000lm                                               |
| Mounting height | 9-12m                                                       |
|                 | 35~40m for one-way road,60-70m for two-way road, intercross |
|                 | distance.                                                   |

| Working Method    | Timer control, APP           |
|-------------------|------------------------------|
| Waterproof degree | IP65                         |
| LED Beads Qty     | 120; LED Brand: Bridgelux 45 |
| ССТ               | 3000~6000K                   |
| Working Temp.     | -30~+60C                     |
| Working Humidity  | 15~90%RH                     |