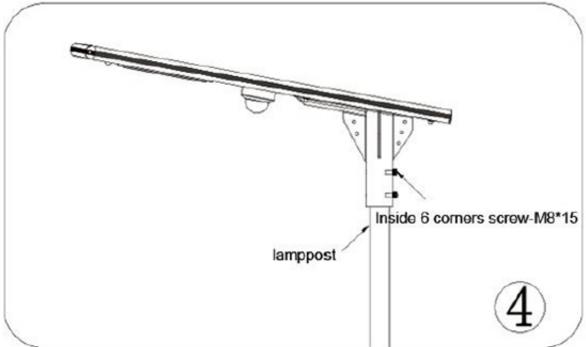

m Battery | 88AH Lithium                                                |
| Lumen           | 10000~11000lm                                               |
| Mounting height | 9-12m                                                       |
|                 | 35~40m for one-way road,60-70m for two-way road, intercross |
|                 | distance.                                                   |

| Working Method    | Timer control, APP           |
|-------------------|------------------------------|
| Waterproof degree | IP65                         |
| LED Beads Qty     | 120; LED Brand: Bridgelux 45 |
| ССТ               | 3000~6000K                   |
| Working Temp.     | -30~+60C                     |
| Working Humidity  | 15~90%RH                     |

## Installation











### **Packing Detail**

| Product size/Weight | 1670*460*45mm/23KG   |
|---------------------|----------------------|
| Pack size/ Weight   | 1750*530*200mm /27KG |















Download DATA SHEET

Product link: <a href="https://www.sinolsolar.com/120w-i-cloud-all-in-one-solar-light.html">https://www.sinolsolar.com/120w-i-cloud-all-in-one-solar-light.html</a>