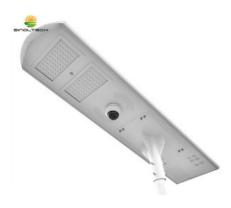

#### 120W I-CLOUD ALL IN ONE SOLAR LIGHT(SNW-2120)

Application: For Carport, Stadium, Square and Street Lighting.

Model No.: SN-W2120

120W LED Integrated with 150W PV and 88AH Battery

APP REMOTE CONTROL

- Modify specification remotely
- Sub-street light networking
- Available to send voice notification remotely
- Music play remotely
- Video real-time monitoring
- Remote alarm function
- Key alarm on the pole
- Available to check video history record remotely
- Automatically error warning remotely
- GPRS positioning

#### **General Specification**

| LED power       | 120W                                                        |
|-----------------|-------------------------------------------------------------|
| Solar panel     | 150W, Cell brand: Solarworld                                |
| Lithium Battery | 88AH Lithium                                                |
| Lumen           | 10000~11000lm                                               |
| Mounting height | 9-12m                                                       |
|                 | 35~40m for one-way road,60-70m for two-way road, intercross |
|                 | distance.                                                   |

| Working Method    | Timer control, APP           |
|-------------------|------------------------------|
| Waterproof degree | IP65                         |
| LED Beads Qty     | 120; LED Brand: Bridgelux 45 |
| ССТ               | 3000~6000K                   |
| Working Temp.     | -30~+60C                     |
| Working Humidity  | 15~90%RH                     |