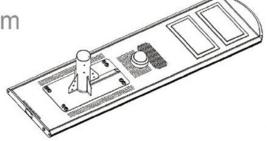

### **Packing Detail**

| Product size/Weight | 1670*460*45mm/23KG   |
|---------------------|----------------------|
| Pack size/ Weight   | 1750*530*200mm /27KG |

Download DATA SHEET

Product link: <a href="https://www.sinolsolar.com/120w-i-cloud-all-in-one-solar-light.html">https://www.sinolsolar.com/120w-i-cloud-all-in-one-solar-light.html</a>