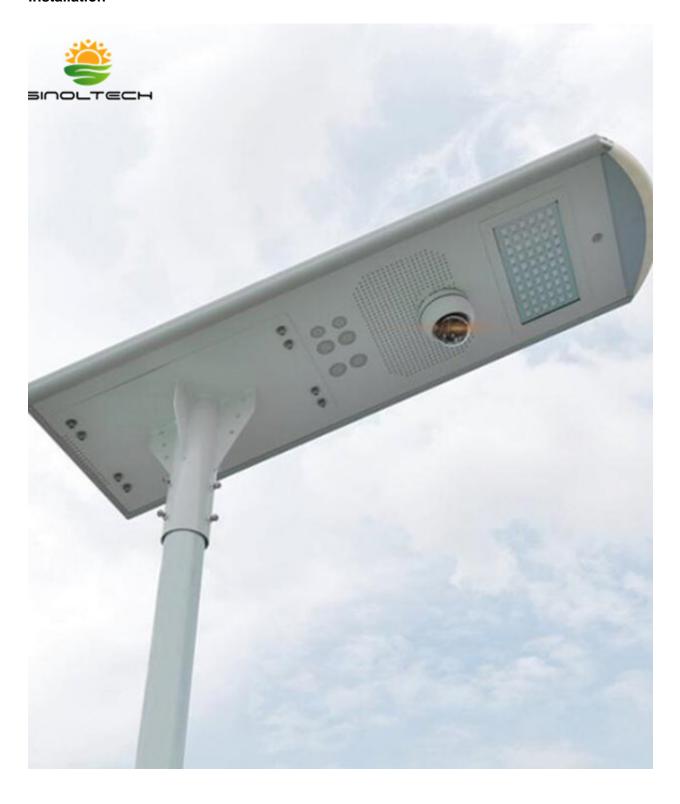

| Lithium Battery | 88AH Lithium                                                |
| Lumen           | 10000~11000lm                                               |
| Mounting height | 9-12m                                                       |
|                 | 35~40m for one-way road,60-70m for two-way road, intercross |
|                 | distance.                                                   |

| Working Method    | Timer control, APP           |
|-------------------|------------------------------|
| Waterproof degree | IP65                         |
| LED Beads Qty     | 120; LED Brand: Bridgelux 45 |
| ССТ               | 3000~6000K                   |
| Working Temp.     | -30~+60C                     |
| Working Humidity  | 15~90%RH                     |

## Installation











### **Packing Detail**

| Product size/Weight | 1670*460*45mm/23KG   |
|---------------------|----------------------|
| Pack size/ Weight   | 1750*530*200mm /27KG |















Download DATA SHEET

Product link: <a href="https://www.sinolsolar.com/120w-i-cloud-all-in-one-solar-light.html">https://www.sinolsolar.com/120w-i-cloud-all-in-one-solar-light.html</a>