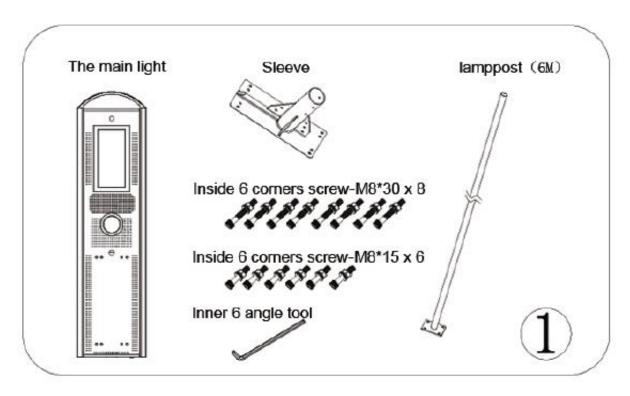

Lithium Battery | 88AH Lithium                                                |
| Lumen           | 10000~11000lm                                               |
| Mounting height | 9-12m                                                       |
|                 | 35~40m for one-way road,60-70m for two-way road, intercross |
|                 | distance.                                                   |

| Working Method    | Timer control, APP           |
|-------------------|------------------------------|
| Waterproof degree | IP65                         |
| LED Beads Qty     | 120; LED Brand: Bridgelux 45 |
| ССТ               | 3000~6000K                   |
| Working Temp.     | -30~+60C                     |
| Working Humidity  | 15~90%RH                     |

## Installation











### **Packing Detail**

| Product size/Weight | 1670*460*45mm/23KG   |
|---------------------|----------------------|
| Pack size/ Weight   | 1750*530*200mm /27KG |















Download DATA SHEET

Product link: <a href="https://www.sinolsolar.com/120w-i-cloud-all-in-one-solar-light.html">https://www.sinolsolar.com/120w-i-cloud-all-in-one-solar-light.html</a>