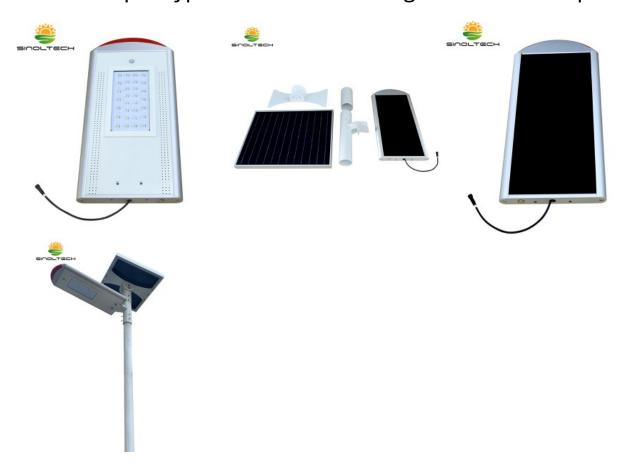

## Split Type 30W,40W LED Integrated Solar Lamp



## Split Type 30W,40W LED Integrated Solar Lamp

Application: For Garden Lighting, Landscape Lighting, Street Lighting.

Model No.: SNF-230, SNF-240

SNF-230, 30W LED Integrated with 65W PV and 18AH Battery SNF-240, 40W LED Integrated with 70W PV and 30AH Battery

General Specification: **Model No.: SNF-230** 

| LED power         | 30W                                                                   |
|-------------------|-----------------------------------------------------------------------|
| Solar panel       | 65W, Cell brand: Solarworld                                           |
| Lithium Battery   | 18AH Lithium                                                          |
| Lumen             | 3500~4500lm                                                           |
| Mounting heig