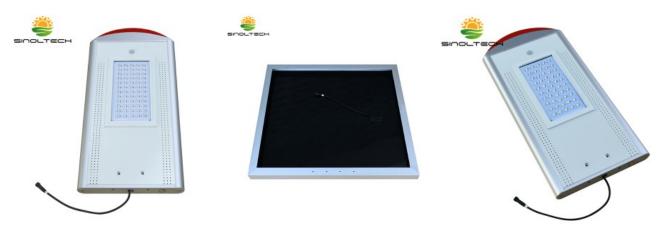

## Split Type 50W,60,80W LED Integrated Solar Lamp

Application: For Garden Lighting, Landscape Lighting, Street Lighting. Model No.: SNF-250, SNF-260, SNF-280 SNF-250, 50W LED Integrated with 80W PV and 36AH Battery SNF-260, 60W LED Integrated with 90W PV and 44AH Battery SNF-280, 80W LED Integrated with 100W PV and 44AH Battery General Specification: