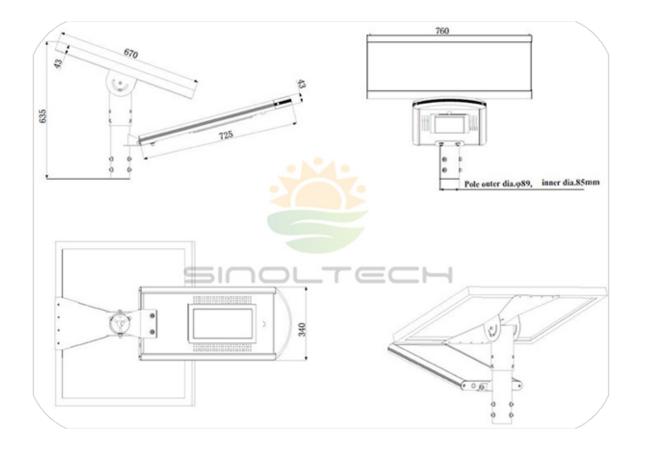

## Split Type 50W,60,80W LED Integrated Solar Lamp

Application: For Garden Lighting, Landscape Lighting, Street Lighting. Model No.: SNF-250, SNF-260, SNF-280 SNF-250, 50W LED Integrated with 80W PV and 36AH Battery SNF-260, 60W LED Integrated with 90W PV and 44AH Battery SNF-280, 80W LED Integrated with 100W PV and 44AH Battery General Specification: