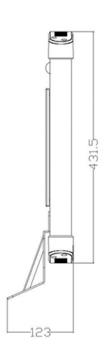

and 30% when no people. |
| Light source      | 3030LED/30PCS                                                                         |
| LED Brand         | EPISTAR 2630                                                                          |
| ССТ               | 6000~6500K                                                                            |
| Working Temp.     | -30~+60C                                                                              |

Physical map



## **Packing Detail**

| Solar Panel Size | 377*171*30mm             |
|------------------|--------------------------|
| Product Size     | 430*225*50mm             |
| N.W/G.W          | 4.4kg/5.3kg              |
| Carton size      | 555 x300 x200mm          |
| Container        | 800sets/20',1700sets/40' |









Download DATA SHEET

Product link: <a href="https://www.sinolsolar.com/10w-elite-all-in-one-solar-light.html">https://www.sinolsolar.com/10w-elite-all-in-one-solar-light.html</a>