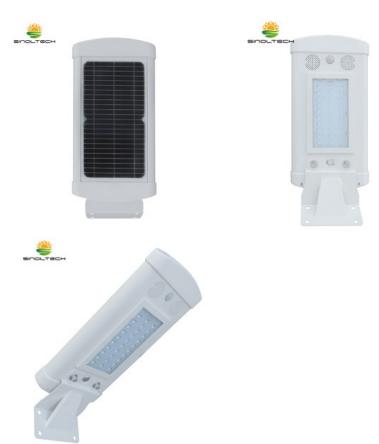

## 10W ELITE ALL IN ONE SOLAR LIGHT(ELITE-010)

Application: For Garden Lighting, Landscape Lighting.

Model No.: ELITE-010

10W LED Integrated with 7W PV and 48.8WH Battery

Physical map