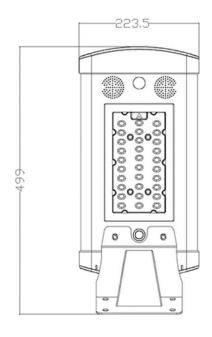

## **Packing Detail**

| Solar Panel Size | 377*171*30mm             |
|------------------|--------------------------|
| Product Size     | 430*225*50mm             |
| N.W/G.W          | 4.4kg/5.3kg              |
| Carton size      | 555 x300 x200mm          |
| Container        | 800sets/20',1700sets/40' |