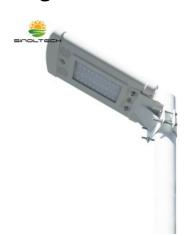

## 10W Elite All In One Solar Light





## 10W ELITE ALL IN ONE SOLAR LIGHT(ELITE-010)

Application: For Garden Lighting, Landscape Lighting.

Model No.: ELITE-010

10W LED Integrated with 7W PV and 48.8WH Battery

## **General Specification**

| LED power         | 10W                                                                                   |
|-------------------|---------------------------------------------------------------------------------------|
| Solar panel       | 7W, 12V Cell brand: Solarworld                                                        |
| Lithium Battery   | 7.4V/48.8WH                                                                           |
| Lumen             | 1000~1500lm                                                                           |
| Mounting height   | 3-4m