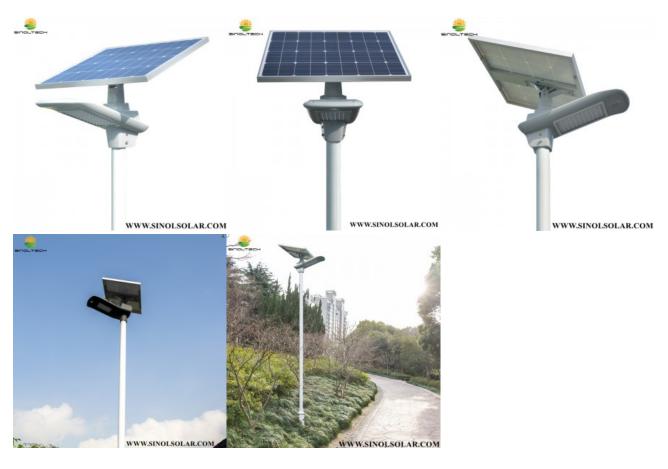

# G02 Elite Split Solar Light 30W.40W.50W.60W



#### G02 Elite Split Solar Light 30W.40W.50W.60W

Application: For Garden Lighting, Landscape Lighting, Residential Lighting, Model No.: G02-30W, G02-40W, G02-50W, G02-60W Model: G02-30W SPLIT TYPE, 30W LED Integrated with 60W PV and 244.2WH Battery

#### **General Specification**

| LED power         | 30W                                                                                   |
|-------------------|---------------------------------------------------------------------------------------|
| Solar panel       | 60W, 18V Cell brand: Solarworld                                                       |
| Lithium Battery   | 11.1V/244.2WH                                                                         |
| Lumen             | 3900~4500lm