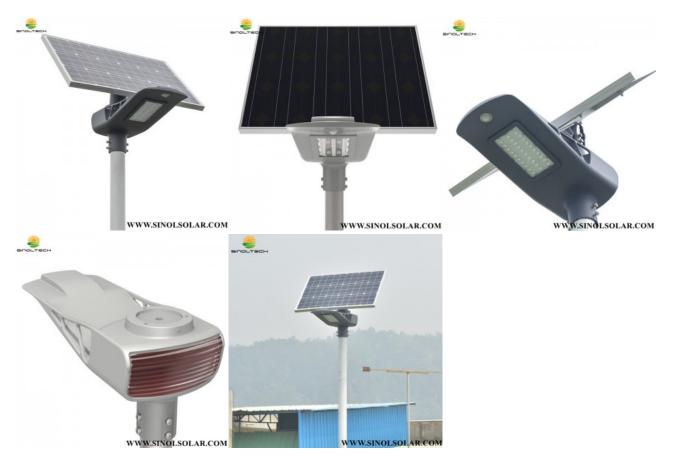

#### G03 Elite Split Solar Light 20W.30W.40W.50W.60W

Application: For Garden Lighting, Landscape Lighting, Residential Lighting, Model No.: G03-20W, G03-30W, G03-40W, G03-50W, G03-60W

Physical map