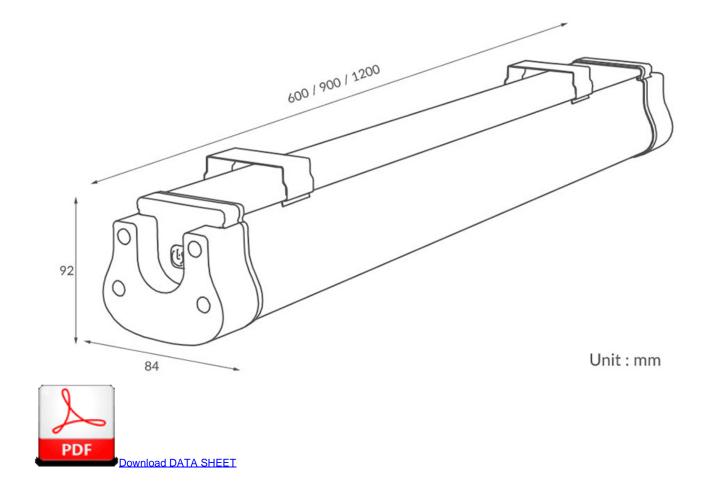

### **Model Selection**

| Model No.   | SN-X1500       | SN-X2200       | SN-X3000       | SN-X4200       | SN-X5500       |  |  |  |
|-------------|----------------|----------------|----------------|----------------|----------------|--|--|--|
| Fixture IP  | IP67           |                |                |                |                |  |  |  |
| Actual Size | 92*84*600mm    | 92*84*600mm    | 92*84*900mm    | 92*84*900mm    | 92*84*1200mm   |  |  |  |
|             | SMD2835 144pcs | SMD2835 192pcs | SMD2835 264pcs | SMD2835 384pcs | SMD2835 504pcs |  |  |  |