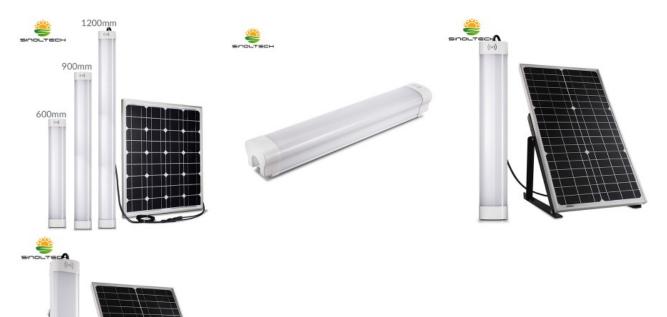

Model Option: 12W.18W,24W.36W.48W

ALL IN TWO SERIES SOLAR LED BATTEN LIGHT With Separate Solar PV

### **Model Selection**

| Model No.   | SN-X1500       | SN-X2200       | SN-X3000       | SN-X4200       | SN-X5500       |  |  |  |
|-------------|----------------|----------------|----------------|----------------|----------------|--|--|--|
| Fixture IP  | IP67           |                |                |                |                |  |  |  |
| Actual Size | 92*84*600mm    | 92*84*600mm    | 92*84*900mm    | 92*84*900mm    | 92*84*1200mm   |  |  |  |
|             | SMD2835 144pcs | SMD2835 192pcs | SMD2835 264pcs | SMD2835 384pcs | SMD2835 504pcs |  |  |  |

| LED Type           |                                                                      |                               |                               |                               |                              |  |  |  |
|--------------------|----------------------------------------------------------------------|-------------------------------|-------------------------------|-------------------------------|------------------------------|--|--|--|
| CCT Range          | 3000K~6500K                                                          |                               |                               |                               |                              |  |  |  |
| Power max          | 12W                                                                  | 18W                           | 24W                           | 36W                           | 48W                          |  |  |  |
| Efficiency max     | 1500lm                                                               | 2200lm                        | 3000lm                        | 4200lm                        | 5500lm                       |  |  |  |
| Viewing Angle      | 120°                                                                 |                               |                               |                               |                              |  |  |  |
| Sensor Type        | Microwave Sensor                                                     |                               |                               |                               |                              |  |  |  |
| Battery Capacity   | 144WH 12V                                                            | 216WH 12V                     | 288WH 12V                     | 396WH 12V                     | 528WH 12V                    |  |  |  |
| Charge Time        | 6 Hours                                                              |                               |                               |                               |                              |  |  |  |
| Max Discharge Time | >48 Hours                                                            |                               |                               |                               |                              |  |  |  |
| Controller Type    | Programmable PWM Solar Controller Programmable MPPT Solar Controller |                               |                               |                               |                              |  |  |  |
| Solar Panel(Poly)  | 40W 18V                                                              | 50W 18V                       | 60W 18V                       | 80W 18V                       | 100W 18V                     |  |  |  |
| Panel Size         | 670*390*25mm                                                         | 620*535*25mm                  | 670*560*25mm                  | 760*670*30mm                  | 1000*680*30mm                |  |  |  |
| Flexible PV Option | Thin Film 40WSemi<br>Flex 40W                                        | Thin Film 52WSemi Flex<br>50W | Thin Film 65WSemi<br>Flex 60W | Thin Film 79WSemi<br>Flex 80W | Thin Film 105WSemi Flex 100W |  |  |  |
| Working Temp.      | -20 °C ~ +65 °C                                                      |                               |                               |                               |                              |  |  |  |
| Control Method     | Manual ON/OFF + Automatically ON/OFF                                 |                               |                               |                               |                              |  |  |  |
| Lighting Modes     | 72 lighting modes optional by remote control                         |                               |                               |                               |                              |  |  |  |
| N.W/Light          | 3.30Kg                                                               | 3.85Kg                        | 4.75Kg                        | 5.80Kg                        | 7.70Kg                       |  |  |  |
| G.W/Light          | 3.70Kg                                                               | 4.15Kg                        | 5.20Kg                        | 6.15Kg                        | 8.20Kg                       |  |  |  |
| Qty/CTN            | 6Pcs                                                                 | 6Pcs                          | 6Pcs                          | 6Pcs                          | 4Pcs                         |  |  |  |
| CTN Size           | 70*22*30CM                                                           | 70*22*30CM                    | 100*22*30CM                   | 100*22*30CM                   | 130*22*21CM                  |  |  |  |