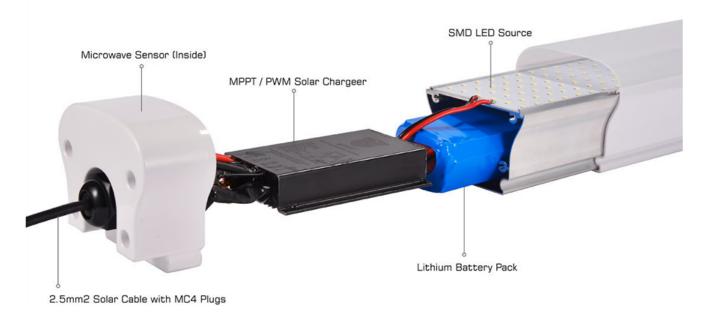

# Internal Structure of Solar Batten Light

LED Batten light has built in Lithium battery and charge controller integrated with high power led source makes the light a unique weather proof lighting fixture with the advantage of solar. The easy MC4 plug in set up makes the light extremely easy for installation and portability.

# -Efficient Control System

MPPT controller is adopted to all of All in Two solar led batten light, Charging faster by 30% than PWM controller. It ensures battery full charged each day and every night without black even if sunshine intensity is not stable all the year round.

# -Big Battery Capacity Backup

Compact solar light system with lithium battery inside. More than 4 days autonomy in energy saving mode or 12 hrs working in constant lighting with 100% power. Never worry about out of power any more.

#### -Better Induction Performance

Microwave (radar) sensor is built-in. Comparing with PIR sensor, it can be triggered in a wider angle and longer distance. Ensuring light get ON or brighter immediately without any delay.