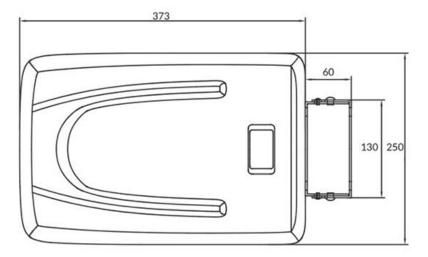

Model Option: 15W.20W,30W.40W.50W.60W

ALL IN TWO SERIES SOLAR LED FLOOD LIGHT With Separate Solar PV