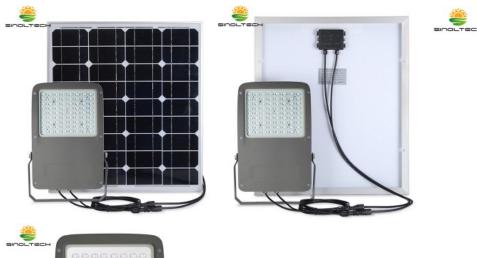

Model Option: 15W.20W,30W.40W.50W.60W

ALL IN TWO SERIES SOLAR LED FLOOD LIGHT With Separate Solar PV

#### -EXTERNAL SOLAR PANEL

Solar panel separated from light allows to increase power to meet the solar radiations in different latitude and longtitude. max 200W solar panel is allowed for 50W LED with 6200 lm output.

# -CONNECTION

MC4 female & female plugs directly to 18V solar panel. Quick and easy for connection. 25mm2 power cord for less voltage drop.