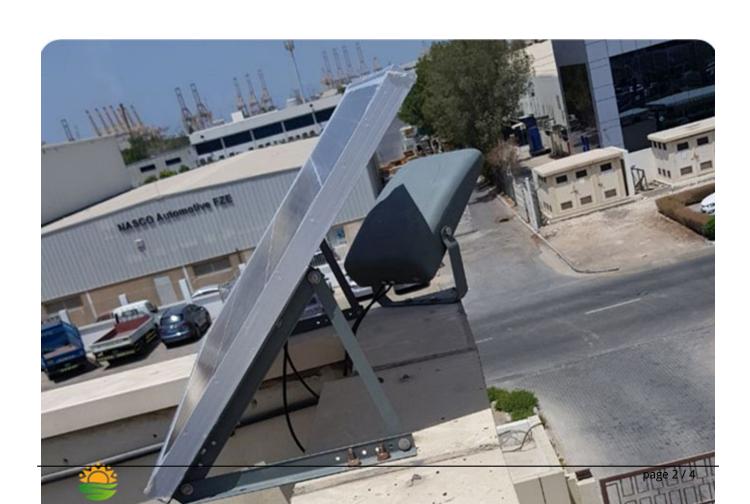

## -LONG DISTANCE INSTALLATION

Using 25 OR 4mm2 solar cable. It allows more than 35M from light head to solar panel. Make installation easier.

#### -EXTERNAL SOLAR PANEL

Solar panel separated from light allows to increase power to meet the solar radiations in different latitude and longtitude. max 200W solar panel is allowed for 50W LED with 6200 lm output.