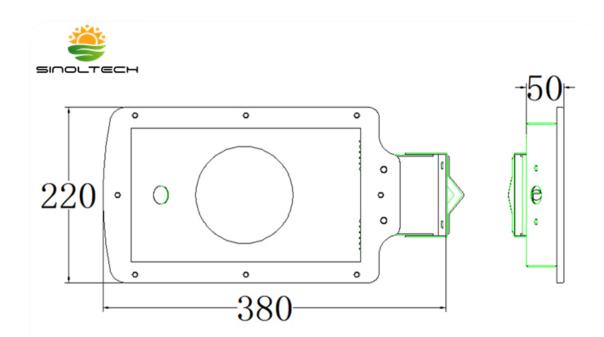

## Packing Detail:

| Product size/Weight | 380*220*50mm/2.5 KG    |
|---------------------|------------------------|
| Pack size/Volume    | 435*265*130mm/0.026CBM |
| Gross Weight        | ЗКС                    |