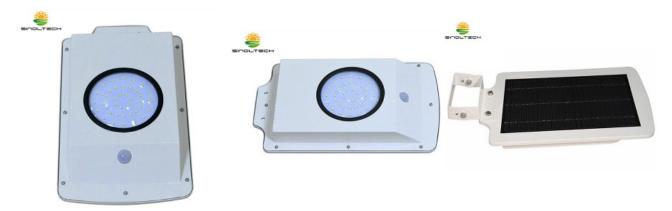

## 6W All In One Solar Light(SNSTY-206)

## 6W ALL IN ONE SOLAR LIGHT(SNSTY-206)

Application: For Garden Lighting, Landscape Lighting. Model No.: SNSTY-206 6W LED Integrated with 10W PV and 4AH Battery **General Specification:** 

LED power 6W (Lumen: 600~650lm) Solar panel 10W, Cell brand: Solarworld Lithium Battery 4AH Lithium Mounting height 2-2.5m Mounting distance 10~15m for one-way road,20-30m for two-way road, intercross distance. Working Method Timer, Motion sensor Waterproof degree IP65 ED Beads Qty 40; LED Brand: EPISTAR 3528 ССТ 3000~6000K Working Temp. -30~+60C 15~90%RH Working Humidity