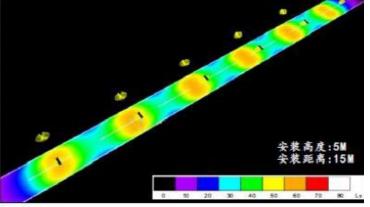

### 1. Product Parameters

| Model No.                     | INH-30W         |
|-------------------------------|-----------------|
| Solar Panel Volt/Power        | 18V/60W         |
| Battery Capacity              | 259.7WH Lithium |
| Charging Time                 | 6-8 H           |
| Discharging time              | >36 H           |
| Working Temperature           | -25C ~+65C      |
| Switch Threshold              | 15 LUX          |
| Sensing Distance              | ≤12M            |
| .ED                           | 42 PCS 5050LED  |
| Lumen Flux                    | 3500-5000 LM    |
| Luminous Efficiency           | 130-150LM/W     |
| ight Distribution             | Batwing Type    |
| Color Temperature             | 2800-6500K      |
| Light Body Size               | 925*360*270MM   |
| Weight                        |                 |
| nstallation Height            | 4-6M            |
| Pole Installation<br>Distance | 12-18M          |