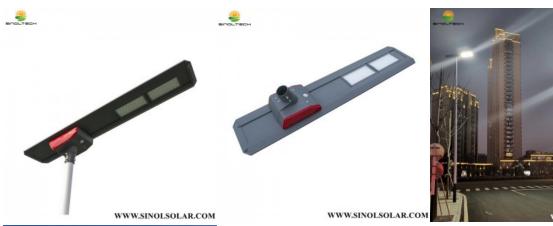

# 30W LED All In One Solar Light(INH-30)

30W LED All In One Solar Light (INH-30)

INH Series All In One Solar Street Light, Model No.: INH-30W

**5 Years Product Warranty** 

#### General information:

On the principle of eco-friendly and intelligent application, this integrated solar LED street light was born to solve the problem of high-expense electricity or lacking electricity in some areas, by using the solar power energy. Well-designed by our senior ID engineer, super-thin body design of 26mm thickness, detachable battery storeroom and RGB indicator makes it more artistic and easier to operate.