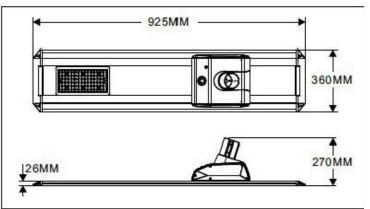

### 1. Product Parameters

| Model No.                     | INH-30W         |
|-------------------------------|-----------------|
| Solar Panel Volt/Power        | 18V/60W         |
| Battery Capacity              | 259.7WH Lithium |
| Charging Time                 | 6-8 H           |
| Discharging time              | >36 H           |
| Working Temperature           | -25C ~+65C      |
| Switch Threshold              | 15 LUX          |
| Sensing Distance              | ≤12M            |
| .ED                           | 42 PCS 5050LED  |
| Lumen Flux                    | 3500-5000 LM    |
| Luminous Efficiency           | 130-150LM/W     |
| ight Distribution             | Batwing Type    |
| Color Temperature             | 2800-6500K      |
| Light Body Size               | 925*360*270MM   |
| Weight                        |                 |
| nstallation Height            | 4-6M            |
| Pole Installation<br>Distance | 12-18M          |