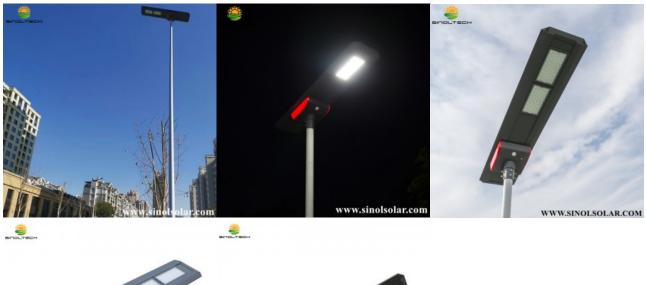

# 60W LED All In One Solar Light(INH-60)

60W LED All In One Solar Light(INH-60)

SOLAR LED STREET LIGHT 5 Years Product Warranty

Model No.: INH-30W/40W/50W/60W/70W/80W

### General information:

On the principle of eco-friendly and intelligent application, this integrated solar LED street light was born to solve the problem of high-expense electricity or lacking electricity in some areas, by using the solar power energy. Well-designed by our senior ID engineer, super-thin body design of 26mm thickness, detachable battery storeroom and RGB indicator makes it more artistic and easier to operate.

## INH-60W