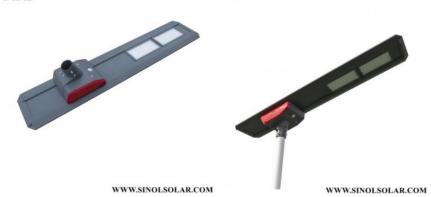

### General information:

On the principle of eco-friendly and intelligent application, this integrated solar LED street light was born to solve the problem of high-expense electricity or lacking electricity in some areas, by using the solar power energy. Well-designed by our senior ID engineer, super-thin body design of 26mm thickness, detachable battery storeroom and RGB indicator makes it more artistic and easier to operate.

## INH-60W