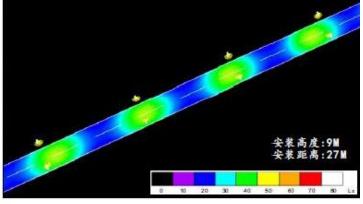

### 1. Product Parameters

| Electrical Characteristic     |                 |
|-------------------------------|-----------------|
| Model No.                     | INH-70W         |
| Solar Panel Volt/Power        | 18V/100W        |
| Battery Capacity              | 461.8WH Lithium |
| Charging Time                 | 6-8 H           |
| Discharging time              | >36 H           |
| Working Temperature           | -25C ~+65C      |
| Switch Threshold              | 15 LUX          |
| Sensing Distance              | ≤12M            |
| LED                           | 84 PCS 5050LED  |
| Lumen Flux                    | 7500-9000 LM    |
| Luminous Efficiency           | 130-150LM/W     |
| Light Distribution            | Batwing Type    |
| Color Temperature             | 2800-6500K      |
| Light Body Size               | 1575*360*270MM  |
| Weight                        |                 |
| Installation Height           | 8-10M           |
| Pole Installation<br>Distance | 24-30M          |