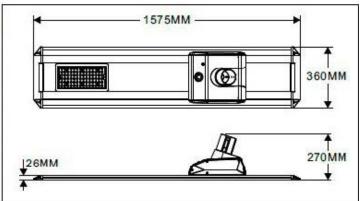

### 1. Product Parameters

| Electrical Characteristic     |                 |
|-------------------------------|-----------------|
| Model No.                     | INH-70W         |
| Solar Panel Volt/Power        | 18V/100W        |
| Battery Capacity              | 461.8WH Lithium |
| Charging Time                 | 6-8 H           |
| Discharging time              | >36 H           |
| Working Temperature           | -25C ~+65C      |
| Switch Threshold              | 15 LUX          |
| Sensing Distance              | ≤12M            |
| LED                           | 84 PCS 5050LED  |
| Lumen Flux                    | 7500-9000 LM    |
| Luminous Efficiency           | 130-150LM/W     |
| Light Distribution            | Batwing Type    |
| Color Temperature             | 2800-6500K      |
| Light Body Size               | 1575*360*270MM  |
| Weight                        |                 |
| Installation Height           | 8-10M           |
| Pole Installation<br>Distance | 24-30M          |