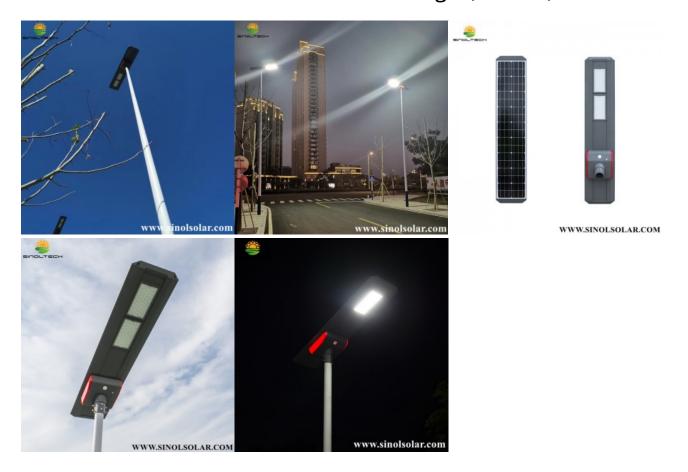

# 70W LED All In One Solar Light(INH-70)

70W LED All In One Solar Light(INH-70)

SOLAR LED STREET LIGHT 5 Years Product Warranty

Model No.: INH-30W/40W/50W/60W/70W/80W

### General information:

On the principle of eco-friendly and intelligent application, this integrated solar LED street light was born to solve the problem of high-expense electricity or lacking electricity in some areas, by using the solar power energy. Well-designed by our senior ID engineer, super-thin body design of 26mm thickness, detachable battery storeroom and RGB indicator makes it more artistic and easier to operate.