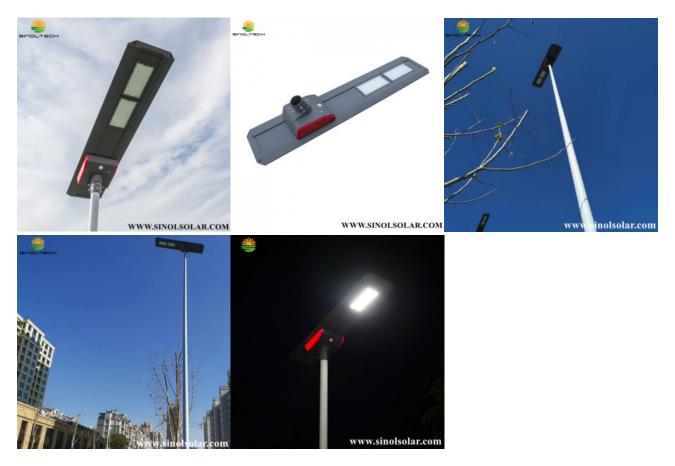

## 80W LED All In One Solar Light(INH-80)

80W LED All In One Solar Light(INH-80)

SOLAR LED STREET LIGHT 5 Years Product Warranty

Model No.: INH-30W/40W/50W/60W/70W/80W

General information:

On the principle of eco-friendly and intelligent application, this integrated solar LED street light was born to solve the problem of high-expense electricity or lacking electricity in some areas, by using the solar power energy. Well-designed by our senior ID engineer, super-thin body design of 26mm thickness, detachable battery storeroom and RGB indicator makes it more artistic and easier to operate.

## Product Advantages

Compared with LED street light

- 1.Supplied by solar power energy, eco-friendly and no electricity charges;
- 2.DC12V power supply system, more safety than commercial electricity;
- 3. Easier installation, no buried cable;

4.Lower maintenance cost, all the problems will be found on smartphone APP;

5.All the lights are independent, won't affect each other if any problems occur;

6.Time control and light control, will automatically turn on/off according to the real-time environment, and can set lighting time in different periods.