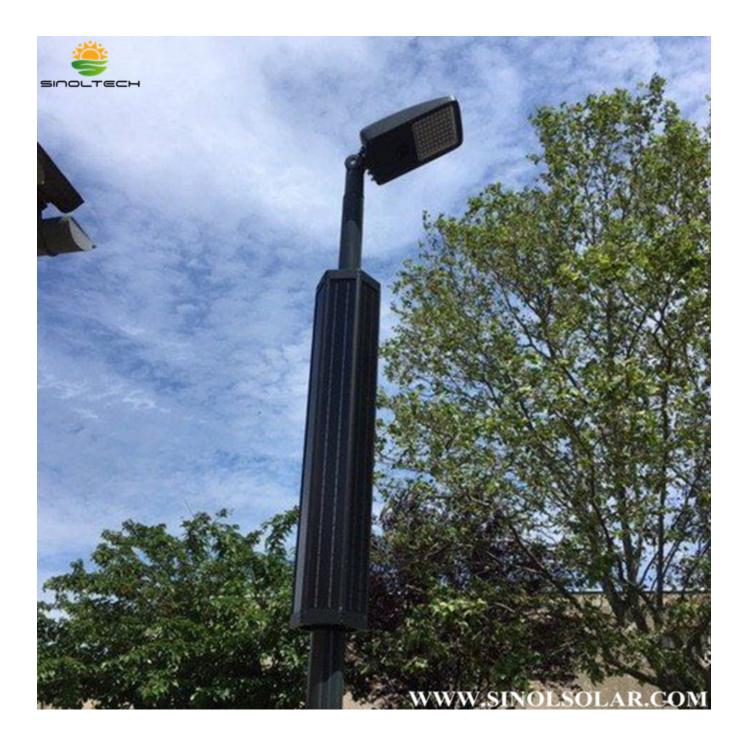

# 60W LED Vertical PV Solar Street Light Post

Cylindrical solar LED street post is a advanced combination with latest technology.

It adopts the cylindrical solar modules as a revolutionary design.

Solar cylinder is based on modular conception which can be easily mounted to any kind of pole within diameter 160mm, It adopts mono-crystalline solar panel with high e I ciency up to 21.2% and more than 20 years lifetime. It has a I exible modular design and with much aesthetical appearance.

And it has a great performance in wind resistance than regular solar panel.

The complete solar pole only includes two functional components including solar cylinder and solar light head which are be connected to each other directly by MC4 connectors. The battery and solar controller are built inside of light  $\Box$  xture. The powers of solar light heads are from 20W to 120W to meet most requirements of projects.

#### -Design Aesthetics

The relatively large size of solar panels on the pole top has made the solar lighting not an option for the areas where the design aesthetics and decorative lighting applications are used. Cylinder module systems is the real answer which is compact and fully integrates on the pole and available in custom colors to match the design of the pole.