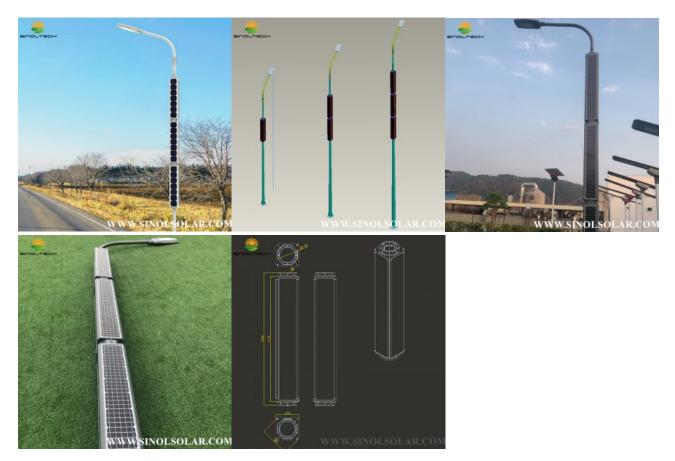

# 60W LED Vertical PV Solar Street Light Post

Cylindrical solar LED street post is a advanced combination with latest technology.

It adopts the cylindrical solar modules as a revolutionary design.

Solar cylinder is based on modular conception which can be easily mounted to any kind of pole within diameter 160mm, It adopts mono-crystalline solar panel with high e I ciency up to 21.2% and more than 20 years lifetime. It has a I exible modular design and with much aesthetical appearance.

And it has a great performance in wind resistance than regular solar panel.

The complete solar pole only includes two functional components including solar cylinder and solar light head which are be connected to each other directly by MC4 connectors. The battery and solar controller are built inside of light  $\Box$  xture. The powers of solar light heads are from 20W to 120W to meet most requirements of projects.

## -Universal Application

Cylinder PV can be used in any type of poles and designs without dismantling them makes the application. Poles can be sourced separately, the detachable design with adjustable spacing brackets helps the mounting easy in every pole.

## -360° Full Day Charging

6 slim solar panels are  $\Box$  xed tightly on a hexagon frame. so it ensures 50% of solar panel will face to sunshine at any time of the day.

## -Modular Installation

This solar cylinder module is based on modular design concept for easy installation and disassembly. It can be quickly and easily mounted on any suitable pole.

## -Strong Wind Resistance

The cylindrical design reduces the wind resistance area, and each module is directly fastened to the pole by 12 screws for better wind resistance. Very suitable for very windy regions.