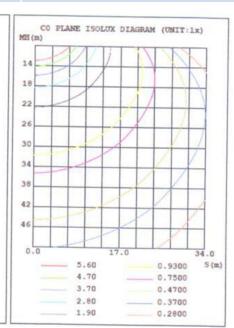

|
| Battery Capacity           | Lithium 30 AH                                                               |
| Lamp Lumens(LM)            | 4500~5000LM                                                                 |
| Mounting Height            | 6-7 m                                                                       |
| Mounting Distance          | 30~35m for one-way road,<br>60~70m for two-way road,<br>intercross distance |
| Working Method             | Timer control, Motion sensor, APP                                           |

#### **Packing Detail:**

Product size/Weight: 670\*530\*40mm(solar panel): 650\*320\*45mm(LED lamp);

Net weight: 21.5 KG

Pack Size: 795\*655\*205mm Pack Volune: 0.15CBM

Gross Weight: 23KG