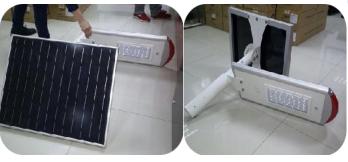

#### **Packing Detail:**

Product size/Weight: 670\*530\*40mm(solar panel): 600\*320\*60mm(LED lamp); Net weight: 19.50KG Pack size/Volume: 740\*720\*270mm /0.145CBM

Gross Weight: 21KG

### **Packing Detail:**

Product size/Weight: 1210\*340\*45mm/16 KG Pack size/Volume: 1320\*400\*200mm /0.106CBM

Gross Weight: 18KG

#### **Packing Detail:**

Product size/Weight: 670\*530\*40mm(solar panel): 650\*320\*45mm(LED lamp);

Net weight: 21.5 KG

Pack Size: 795\*655\*205mm Pack Volune: 0.15CBM

Gross Weight: 23KG