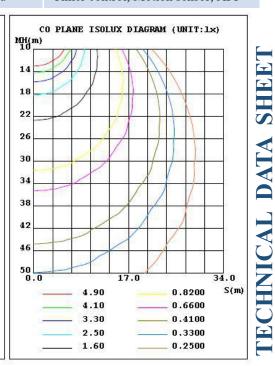

#### SOLAR LIGHT TECHNICAL DATA

| Item                 | Description                                                                 |
|----------------------|-----------------------------------------------------------------------------|
| Main Material        | Aluminum Alloy+Solar PV                                                     |
| Solar Panel Power(W) | 65W                                                                         |
| Solar Cell Brand     | Solarworld Germany                                                          |
| Battery Capacity     | Lithium 18 AH                                                               |
| Lamp Lumens(LM)      | 3500~4500LM                                                                 |
| Mounting Height      | 6-7 m                                                                       |
| Mounting Distance    | 30~35m for one-way road,<br>60-70m for two-way road,<br>intercross distance |
| Working Method       | Timer control, Motion sensor, APP                                           |

#### **SOLAR LIGHT TECHNICAL DATA**

| Item                 | Description                                                                 |
|----------------------|-----------------------------------------------------------------------------|
| Main Material        | Aluminum Alloy+Solar PV                                                     |
| Solar Panel Power(W) | 65W                                                                         |
| Solar Cell Brand     | Solarworld Germany                                                          |
| Battery Capacity     | Lithium 26 AH                                                               |
| Lamp Lumens(LM)      | 3000~3300LM                                                                 |
| Mounting Height      | 6-7 m                                                                       |
| Mounting Distance    | 30~35m for one-way road,<br>60-70m for two-way road,<br>intercross distance |
| 777 1 ' 3.6 d 1      | m' 136 ' 100                                                                |

| SOLAR LIGHT TECHNICAL DATA |                                                                             |
|----------------------------|-----------------------------------------------------------------------------|
| Item                       | Description                                                                 |
| Main Material              | Aluminum Alloy+Solar PV                                                     |
| Solar Panel Power(W)       | 70W                                                                         |
| Solar Cell Brand           | Solarworld Gernmany                                                         |
| Battery Capacity           | Lithium 30 AH                                                               |
| Lamp Lumens(LM)            | 4500~5000LM                                                                 |
| Mounting Height            | 6-7 m                                                                       |
| Mounting Distance          | 30~35m for one-way road,<br>60~70m for two-way road,<br>intercross distance |
| Working Method             | Timer control, Motion sensor, APP                                           |