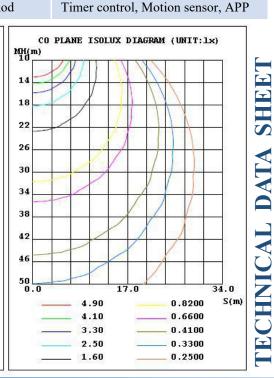

#### **SOLAR LIGHT TECHNICAL DATA**

| Item                 | Description                                                                 |
|----------------------|-----------------------------------------------------------------------------|
| Main Material        | Aluminum Alloy+Solar PV                                                     |
| Solar Panel Power(W) | 65W                                                                         |
| Solar Cell Brand     | Solarworld Germany                                                          |
| Battery Capacity     | Lithium 26 AH                                                               |
| Lamp Lumens(LM)      | 3000~3300LM                                                                 |
| Mounting Height      | 6-7 m                                                                       |
| Mounting Distance    | 30~35m for one-way road,<br>60-70m for two-way road,<br>intercross distance |
| 777 1 ' 3.6 d 1      | m' 136 ' 100                                                                |