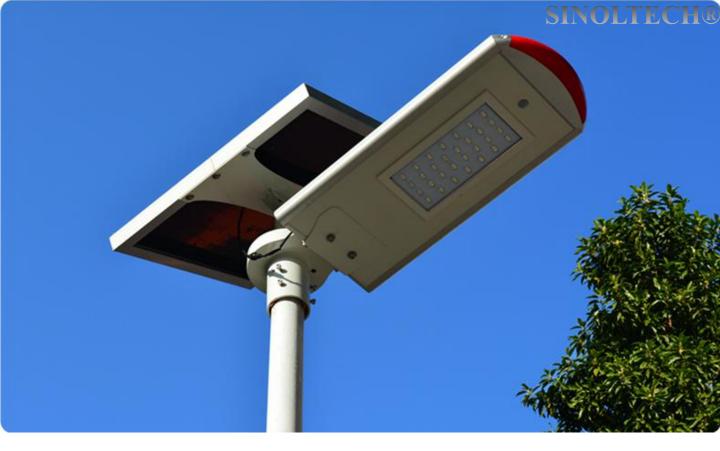

## ALL IN ONE SOLAR STREET LIGHT

**SPLIT TYPE: 30W, 40W** 

**30W** 

## **SNF-230** with APP

| LED TECHNICAL DATA         |              |  |
|----------------------------|--------------|--|
| Item                       | Description  |  |
| LED Rated Power(W)         | 30W          |  |
| LED Brand                  | Bridgelux 45 |  |
| LED NO.(pcs)               | 30           |  |
| Lamp Lumens(LM)            | 3500~4500LM  |  |
| Output Voltage             | DC 12V       |  |
| Input Voltage              | DC 18V       |  |
| Waterproof Degree          | IP65         |  |
| CRI                        | 78           |  |
| Suitable for pole diameter | 60-90 mm     |  |
| LED beads Irritation angle | 120 degree   |  |
| Illumination efficiency    | >0.95        |  |
| CCT                        | 3000~6000    |  |
| LED life time              | 50000 hrs    |  |
| Working Temperature        | -30°C~+60°C  |  |
| Working Humidity           | 15~90%RH     |  |
|                            |              |  |