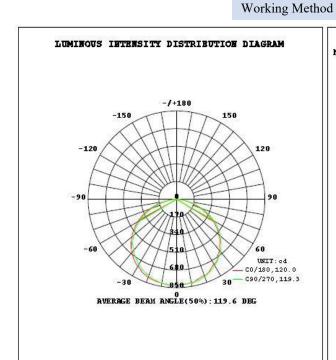

#### **SOLAR LIGHT TECHNICAL DATA**

| Item                 | Description                                                                 |
|----------------------|-----------------------------------------------------------------------------|
| Main Material        | Aluminum Alloy+Solar PV                                                     |
| Solar Panel Power(W) | 65W                                                                         |
| Solar Cell Brand     | Solarworld Germany                                                          |
| Battery Capacity     | Lithium 26 AH                                                               |
| Lamp Lumens(LM)      | 3000~3300LM                                                                 |
| Mounting Height      | 6-7 m                                                                       |
| Mounting Distance    | 30~35m for one-way road,<br>60-70m for two-way road,<br>intercross distance |
| 777 1 ' 3.6 d 1      | m' 136 ' 100                                                                |