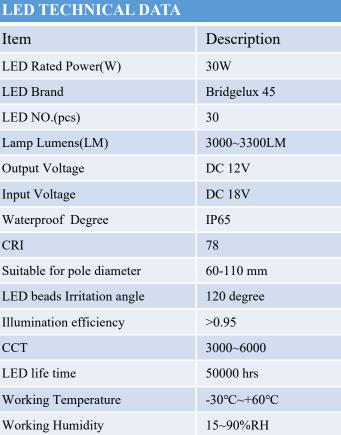

#### **SOLAR LIGHT TECHNICAL DATA**

| Item                 | Description                                                                 |
|----------------------|-----------------------------------------------------------------------------|
| Main Material        | Aluminum Alloy+Solar PV                                                     |
| Solar Panel Power(W) | 65W                                                                         |
| Solar Cell Brand     | Solarworld Germany                                                          |
| Battery Capacity     | Lithium 26 AH                                                               |
| Lamp Lumens(LM)      | 3000~3300LM                                                                 |
| Mounting Height      | 6-7 m                                                                       |
| Mounting Distance    | 30~35m for one-way road,<br>60-70m for two-way road,<br>intercross distance |
| 777 1 ' 3.6 d 1      | m' 136 ' 100                                                                |