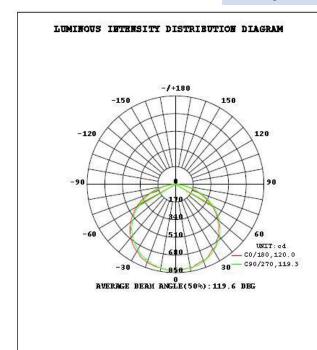

## **SNF-230** with APP

| LED TECHNICAL DATA         |              |  |
|----------------------------|--------------|--|
| Item                       | Description  |  |
| LED Rated Power(W)         | 30W          |  |
| LED Brand                  | Bridgelux 45 |  |
| LED NO.(pcs)               | 30           |  |
| Lamp Lumens(LM)            | 3500~4500LM  |  |
| Output Voltage             | DC 12V       |  |
| Input Voltage              | DC 18V       |  |
| Waterproof Degree          | IP65         |  |
| CRI                        | 78           |  |
| Suitable for pole diameter | 60-90 mm     |  |
| LED beads Irritation angle | 120 degree   |  |
| Illumination efficiency    | >0.95        |  |
| CCT                        | 3000~6000    |  |
| LED life time              | 50000 hrs    |  |
| Working Temperature        | -30°C~+60°C  |  |
| Working Humidity           | 15~90%RH     |  |
|                            |              |  |

### **SNF-240** with APP

| LED TECHNICAL DATA         |              |  |
|----------------------------|--------------|--|
| Item                       | Description  |  |
| LED Rated Power(W)         | 40W          |  |
| LED Brand                  | Bridgelux 45 |  |
| LED NO.(pcs)               | 42           |  |
| Lamp Lumens(LM)            | 4500~5500LM  |  |
| Output Voltage             | DC 12V       |  |
| Input Voltage              | DC 18V       |  |
| Waterproof Degree          | IP65         |  |
| CRI                        | 78           |  |
| Suitable for pole diameter | 60~90 mm     |  |
| LED beads Irritation angle | 120 degree   |  |
| Illumination efficiency    | >0.95        |  |
| CCT                        | 3000~6000    |  |
| LED life time              | 50000 hrs    |  |
| Working Temperature        | -30°C~+60°C  |  |
| Working Humidity           | 15~90%RH     |  |