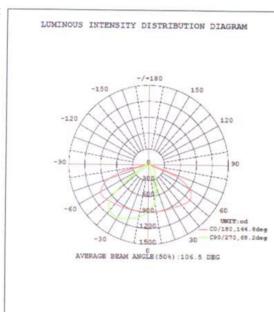

ny                                                         |
| Battery Capacity           | Lithium 30 AH                                                               |
| Lamp Lumens(LM)            | 4500~5000LM                                                                 |
| Mounting Height            | 6-7 m                                                                       |
| Mounting Distance          | 30~35m for one-way road,<br>60~70m for two-way road,<br>intercross distance |
| Working Method             | Timer control, Motion sensor, APP                                           |

#### **Packing Detail:**

Product size/Weight: 670\*530\*40mm(solar panel): 650\*320\*45mm(LED lamp);

Net weight: 21.5 KG

Pack Size: 795\*655\*205mm Pack Volune: 0.15CBM

Gross Weight: 23KG