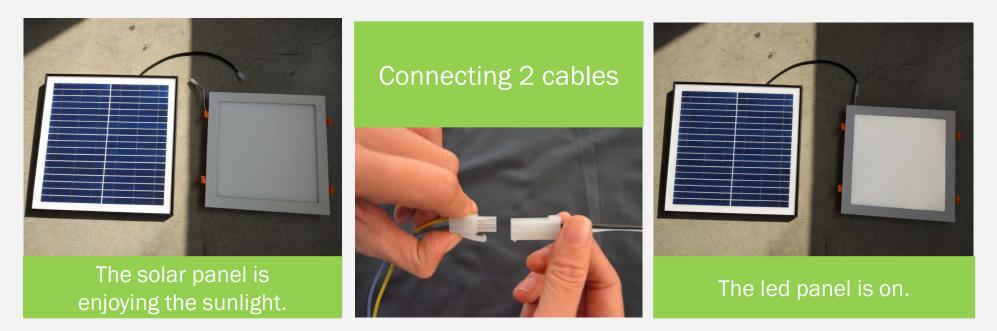

# New Solar Led Light

with direct power supply from solar panel, no driver, low-voltage low-power, efficiently make use of solar energy.

\*Take model #SN2016012 as an example here.

\*<u>No Driver</u>, and this LED light can be use only with the matched solar panel, can not be supplied by any other power source!

## High-quality Led Panel

top grade SMD2835, effective lighting, no UV, no leak, no flicker, less temperature rise and less light decay, ensure lasting good lighting performance