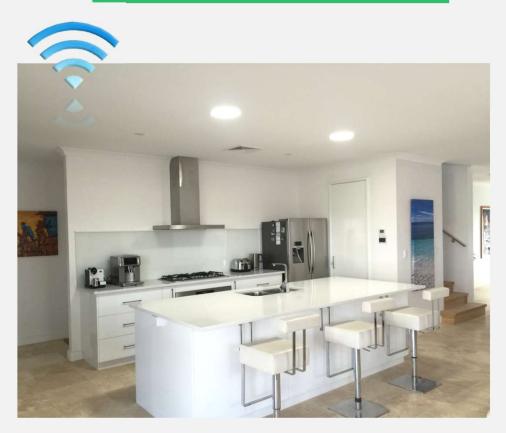

# New Solar Led Light

with direct power supply from solar panel, no driver, low-voltage low-power, efficiently make use of solar energy.

\*Take model #SN2016012 as an example here.

\*<u>No Driver</u>, and this LED light can be use only with the matched solar panel, can not be supplied by any other power source!

## High-quality Led Panel

top grade SMD2835, effective lighting, no UV, no leak, no flicker, less temperature rise and less light decay, ensure lasting good lighting performance