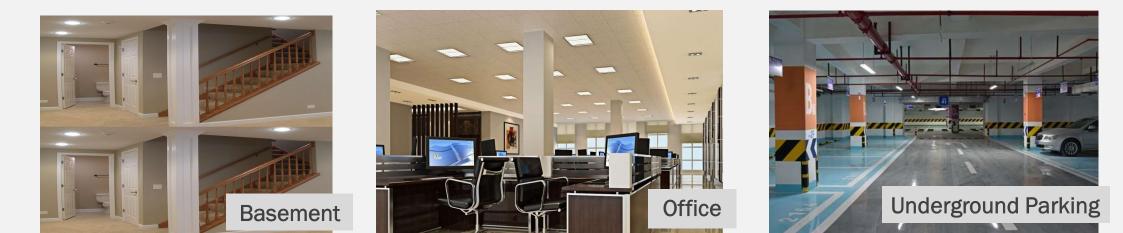

#### **NEW SOLAR LED LIGHTING** — Application

from home to basement, office to public places ...

Take full advantage of solar led lights with different working time & lighting modes

| Solar Lighting System                                            | Lighting modes                                                                | Applications                                                                                                 |
|------------------------------------------------------------------|-------------------------------------------------------------------------------|--------------------------------------------------------------------------------------------------------------|
| Solar panel + battery + LED light<br>(1 circuit)                 | light-on when someone comes,<br>light-off whey they've left                   | Residential hallway, stairs, washroom, etc.                                                                  |
| Solar panel + battery + LED light<br>(2 circuits)                | In daytime, always light-on;                                                  | Commercial hallway, stairs, washroom, etc.                                                                   |
| Solar panel + LED light<br>+ AC/DC power adapter<br>(2 circuits) | In night time,<br>light-on when someone comes,<br>light-off whey they've left | High frequency use places ( use like<br>normal light but features saving energy<br>during long-term lighting |