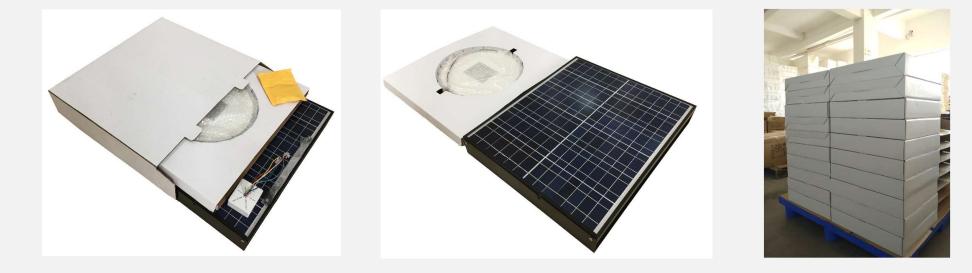

# Package

1 set / white box

#### SOLAR PANEL:

Polycrystalline silicon cells, in tempered glass lamination, 6m cable,AWG20#, anti-UV rubber cords with mounting & adjustable brackets Lifespan: Pm is not less than 90% in 10 years and 80% in 25 years