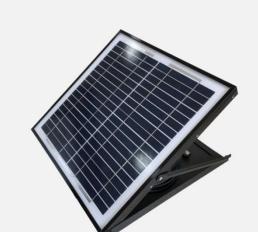

# New Solar Led Light

with direct power supply from solar panel, no driver, low-voltage low-power, efficiently make use of solar energy.

\*Take model #SN2016012 as an example here.

\*<u>No Driver</u>, and this LED light can be use only with the matched solar panel, can not be supplied by any other power source!

#### SOLAR PANEL:

Polycrystalline silicon cells, in tempered glass lamination, 6m cable,AWG20#, anti-UV rubber cords with mounting & adjustable brackets Lifespan: Pm is not less than 90% in 10 years and 80% in 25 years