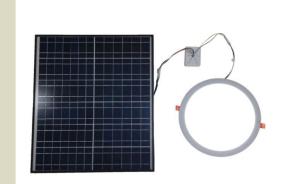

# New Solar Led Light

with direct power supply from solar panel, no driver, low-voltage low-power, efficiently make use of solar energy.

\*Take model #SN2016012 as an example here.

\*<u>No Driver</u>, and this LED light can be use only with the matched solar panel, can not be supplied by any other power source!

(\* take dia.300 x12mm led panel as an example)