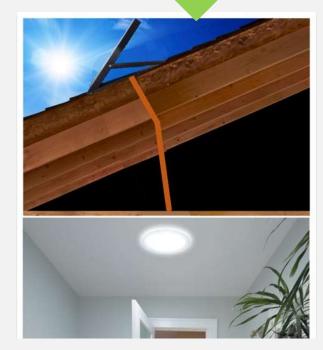

## How about make a further comparison?

[ Solar led light from SINOLTECH] Easy connection with a cable

New Solar Lighting System from SINOLTECH gets all of them!

[ Traditional Solar Tube / Skylight ] Require to open a hold, get a light shaft through roof

- $\checkmark\,$  No destruction to existing building
- $\checkmark$  No limit by the installation position
- ✓ No radiant heat
- ✓ No water leakage
- ✓ No hail worries
- ✓ No bugs
- ✓ No tube or light shaft to install
- ✓ No troublesome maintenance
- ✓ Easy to position, wire & install