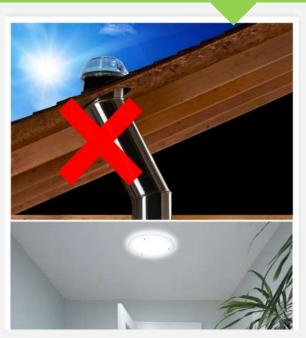

## How about make a further comparison?

[ Solar led light from SINOLTECH] Easy connection with a cable

New Solar Lighting System from SINOLTECH gets all of them!

[ Traditional Solar Tube / Skylight ] Require to open a hold, get a light shaft through roof

- $\checkmark\,$  No destruction to existing building
- $\checkmark$  No limit by the installation position
- ✓ No radiant heat
- ✓ No water leakage
- ✓ No hail worries
- ✓ No bugs
- ✓ No tube or light shaft to install
- ✓ No troublesome maintenance
- ✓ Easy to position, wire & install