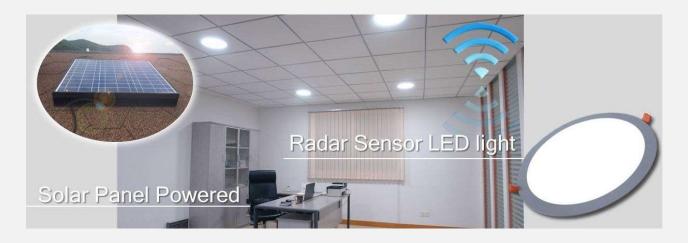

# New Solar Led Light

with direct power supply from solar panel, no driver, low-voltage low-power, efficiently make use of solar energy.

\*Take model #SN2016012 as an example here.

\*<u>No Driver</u>, and this LED light can be use only with the matched solar panel, can not be supplied by any other power source!

# Intelligent Lighting

not only take full advantage of free solar energy, but also have the ability to automatically switch to the battery / grid power supply, to keep lighting in sunless time; And for this time, designed with radar inductive switch, it is intelligent lighting only when human is there, to not waste a shred of backup power

#### **Smart Controller**

- Auto detection & switch
- Thermal protection
- High sensitive radar sensor included
  - Sensor distance: 8m
  - Sensor angle: 180°x 360°
  - Light off 10 min later