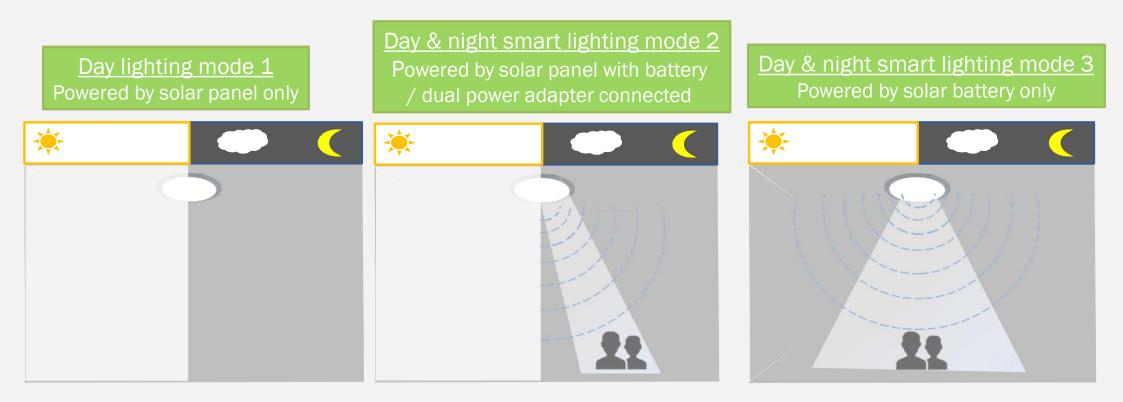

# Keep Lighting in Sunless Time

2 optional ideal solutions, connected with rechargeable solar battery or dual power adapter, to keep light on even in sunless time

## Do you prefer <u>100% solar-powered type</u> or <u>energy-saving</u> <u>& commercial type</u>?

<u>Solution 1:</u> with solar battery inbuilt as backup energy

Solution 2: with AC/DC power adapter to use grid power as backup energy

# Intelligent Lighting

not only take full advantage of free solar energy, but also have the ability to automatically switch to the battery / grid power supply, to keep lighting in sunless time; And for this time, designed with radar inductive switch, it is intelligent lighting only when human is there, to not waste a shred of backup power

## 3 solar lighting modes by 4 operating modes

#### \*Icon Annotation

people's there

light on

light off