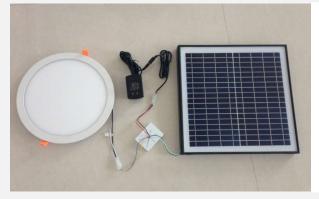

# Keep Lighting in Sunless Time

2 optional ideal solutions, connected with rechargeable solar battery or dual power adapter, to keep light on even in sunless time

## Do you prefer <u>100% solar-powered type</u> or <u>energy-saving</u> <u>& commercial type</u>?

<u>Solution 1:</u> with solar battery inbuilt as backup energy

Solution 2: with AC/DC power adapter to use grid power as backup energy