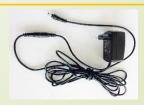

To take place of Battery, you may use AC/DC Power Adapter to serve as energy backup for night use

#### **Model Selections:**

7

Green Solar Energy Powered, Cost-Effective, Environmental-Friendly...

| Model<br>#            | SN2015035                     | SN2016014                      | SN2015036                          | SN2016015                          | SN2015037                                 | SN2016016                                 |
|-----------------------|-------------------------------|--------------------------------|------------------------------------|------------------------------------|-------------------------------------------|-------------------------------------------|
| Solar<br>Panel        | 20W / 18V                     | 30W / 18V                      | 20W / 18V                          | 30W / 18V                          | 50 watt<br>(20W/18V +<br>30W/16V)         | 60 watt<br>(30W/18V +<br>30W/16V)         |
| Air<br>Blower<br>Size | 4"<br>(dia.100mm<br>wind gap) | 6''<br>(dia.150mm<br>wind gap) | 4''<br>(dia.100mm<br>wind gap)     | 6"<br>(dia.150mm<br>wind gap)      | 4"<br>(dia.100mm<br>wind gap)             | 6"<br>(dia.150mm<br>wind gap)             |
| Air Flow              | 150 CFM                       | 300 CFM                        | 150 CFM                            | 300 CFM                            | 150 CFM                                   | 300 CFM                                   |
| Work<br>Time          | sunny hours                   | sunny hours                    | Day & night<br>24 hours            | Day & night<br>24 hours            | Day & night<br>24 hours                   | Day & night<br>24 hours                   |
| Power<br>Source       | solar panel                   | solar panel                    | solar panel +<br>grid electricity  | solar panel +<br>grid electricity  | solar panel +<br>9.6Ah lithium<br>battery | solar panel +<br>9.6Ah lithium<br>battery |
| Backup<br>Energy      | /                             | /                              | 1A * 18V<br>AC/DC Power<br>Adapter | 1A * 18V<br>AC/DC Power<br>Adapter | 0.5A * 14.6V<br>Solar Battery<br>System   | 0.5A * 14.6V<br>Solar Battery<br>System   |