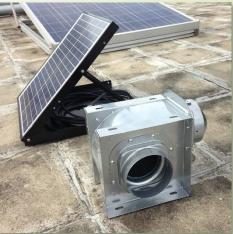

# Solar Powered Split Type Centrifugal Air Blower

- \* Strengthen air circulation
- \* Remove heat, moisture, dust & Deduct harmful mildews
- \* Solar powered, environmental friendly
- \* Once Pay, Benefit Long
- \* Can add AC/DC Power Adapter to fulfill solar products working 24 hours nonstop; or add Battery to support the solar fans running day & night nonstop

## **Some Product Details:**

3

Centrifugal fan blades, metal quality

20W solar panel (410\*365\*25mm) angle adjustable + mounting plate

cated, anti-UV

centrifugal pipeline fan Φ100mm air outlet steel fan body, brushless dc motor

**#SN2015035** solar centrifugal pipeline fan

Waterproof connectors, easy joint