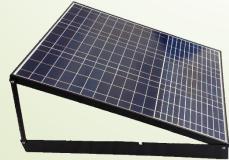

#### **Solar Panel Structure:**

**Tilting & Angle Adjustable Design** 

| solar panel angle |     |              |     |            |  |  |  |
|-------------------|-----|--------------|-----|------------|--|--|--|
| 0°                | 15° | $30^{\circ}$ | 45° | adjustable |  |  |  |

| Option<br>#                         | L<br>(MM) | W<br>(MM) | H<br>(MM) | Battery | Function                                                                                                                    |
|-------------------------------------|-----------|-----------|-----------|---------|-----------------------------------------------------------------------------------------------------------------------------|
| 20 W,<br>for 4"                     | 410       | 365       | 25        | /       | for air blower working in sunny day periods                                                                                 |
| 50 W<br>(20 w +<br>30 w),<br>for 4" | 655       | 495       | 25        | 9.6Ah   | 20W for air blower works in sunny day hours, 30W to charge battery & battery backups fan nonstop in sunless periods         |
| 30 W,<br>for 6"                     | 495       | 415       | 25        | /       | for air blower working in sunny day periods                                                                                 |
| 60 W<br>(30 w +<br>30 w),<br>for 6" | 782       | 495       | 30        | 9.6Ah   | 30W for air blower works in sunny day hours, another 30W to charge battery & battery backups fan nonstop in sunless periods |