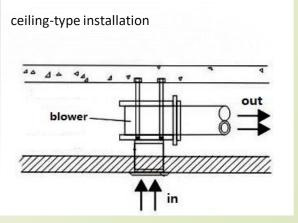

# **Multi-Purpose Applications**

\* Residential \* Industrial \* Commercial \* Agricultural ... \* Anywhere

- \* Connect with Solar Panel for energy supply, so 0 electricity cost
- \* Can add Pipeline for long distance air exhaust & air supply
- \* Can add vent caps to prevent outside rains
- \* Can add mesh louvers into ceiling as better air-inlets
- \* Can use tee joints to form a complex ventilation system

## **Air Blower Structure:**

**Small Volume of Scientific Structure** 

90° Right Angle Air Blowing, Fulfills Anywhere

| Option<br># | A<br>(MM) | В<br>(ММ) | C<br>(MM) | D<br>(MM) | E<br>(MM) | F<br>(MM) | G<br>(MM) | H<br>(MM) |  |
|-------------|-----------|-----------|-----------|-----------|-----------|-----------|-----------|-----------|--|
| 4"          | 216       | 180       | 130       | 205       | 100       | 175       | 142       | 104       |  |
| 6"          | 298       | 250       | 160       | 278       | 150       | 215       | 179       | 142       |  |
| 8"          | 350       | 300       | 235       | 360       | 200       | 285       | 235       | 190       |  |