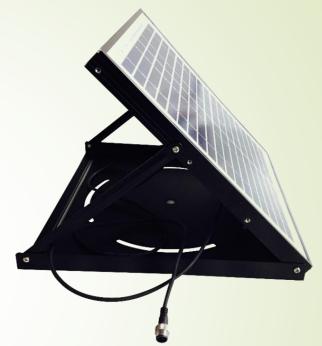

#### **Solar Panel Structure:**

**Tilting & Angle Adjustable Design** 

| solar panel angle |     |              |     |            |  |  |  |
|-------------------|-----|--------------|-----|------------|--|--|--|
| 0°                | 15° | $30^{\circ}$ | 45° | adjustable |  |  |  |

| Option<br>#                         | L<br>(MM) | W<br>(MM) | H<br>(MM) | Battery | Function                                                                                                                    |
|-------------------------------------|-----------|-----------|-----------|---------|-----------------------------------------------------------------------------------------------------------------------------|
| 20 W,<br>for 4"                     | 410       | 365       | 25        | /       | for air blower working in sunny day periods                                                                                 |
| 50 W<br>(20 w +<br>30 w),<br>for 4" | 655       | 495       | 25        | 9.6Ah   | 20W for air blower works in sunny day hours, 30W to charge battery & battery backups fan nonstop in sunless periods         |
| 30 W,<br>for 6"                     | 495       | 415       | 25        | /       | for air blower working in sunny day periods                                                                                 |
| 60 W<br>(30 w +<br>30 w),<br>for 6" | 782       | 495       | 30        | 9.6Ah   | 30W for air blower works in sunny day hours, another 30W to charge battery & battery backups fan nonstop in sunless periods |