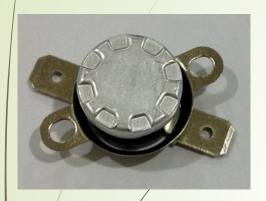

#### **Customization Services:**

8

Like other solar fan categories, we also provide optional accessories for you to extend functions of these air blowers:

<u>Snap-action Thermostat</u>, a kind of mechanical switch to control the ON / OFF of product. You may choose either 25°C or 28°C thermostat from us, and their performance characteristics are as below:

On: 25°C +/-3°C; Off: 18°C +/-5°C (25°C thermostat)
On: 28°C +/-3°C; Off: 21°C +/-5°C (28°C thermostat)

(there is a 7°C temperature difference between on & off)

Power Cord Switch, a kind of manual switch to control the ON / OFF of product. You may turn-on or turn-off the air blower flexibly at any time.