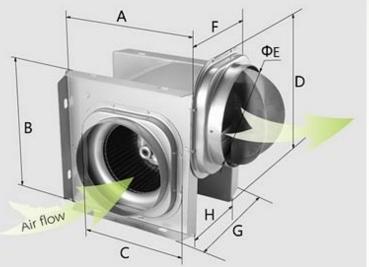

## **Air Blower Structure:**

**Small Volume of Scientific Structure** 

90° Right Angle Air Blowing, Fulfills Anywhere

| Option<br># | A<br>(MM) | В<br>(ММ) | C<br>(MM) | D<br>(MM) | E<br>(MM) | F<br>(MM) | G<br>(MM) | H<br>(MM) |  |
|-------------|-----------|-----------|-----------|-----------|-----------|-----------|-----------|-----------|--|
| 4"          | 216       | 180       | 130       | 205       | 100       | 175       | 142       | 104       |  |
| 6"          | 298       | 250       | 160       | 278       | 150       | 215       | 179       | 142       |  |
| 8"          | 350       | 300       | 235       | 360       | 200       | 285       | 235       | 190       |  |

multiple mounting holes (for flexible installation)

4

detachable check valve (you may take it off when adding pipelines for long distance air blowing)