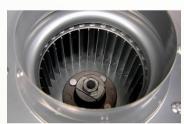

## **Some Product Details:**

3

Centrifugal fan blades, metal quality

20W solar panel (410\*365\*25mm) angle adjustable + mounting plate

cated, anti-UV

centrifugal pipeline fan Φ100mm air outlet steel fan body, brushless dc motor

# **Motor Specifications:**

6

| Description          | Specification                                 |
|----------------------|-----------------------------------------------|
| Voltage              | 18V DC (variable 6-21V per solar panel input) |
| Power                | no higher than 40W                            |
| Diameter             | 78mm                                          |
| Motor Speed          | 30-1750RPM per solar panel input              |
| Waterproof Treatment | IP63                                          |
| Sound                | super quiet (below 45dB)                      |