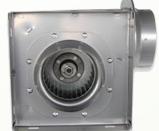

## **Air Blower Structure:**

**Small Volume of Scientific Structure** 

90° Right Angle Air Blowing, Fulfills Anywhere

| Option<br># | A<br>(MM) | В<br>(ММ) | C<br>(MM) | D<br>(MM) | E<br>(MM) | F<br>(MM) | G<br>(MM) | H<br>(MM) |  |
|-------------|-----------|-----------|-----------|-----------|-----------|-----------|-----------|-----------|--|
| 4"          | 216       | 180       | 130       | 205       | 100       | 175       | 142       | 104       |  |
| 6"          | 298       | 250       | 160       | 278       | 150       | 215       | 179       | 142       |  |
| 8"          | 350       | 300       | 235       | 360       | 200       | 285       | 235       | 190       |  |

multiple mounting holes (for flexible installation)

4

detachable check valve (you may take it off when adding pipelines for long distance air blowing)