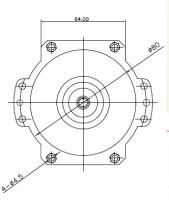

## **Air Blower Structure:**

**Small Volume of Scientific Structure** 

90° Right Angle Air Blowing, Fulfills Anywhere

| Option<br># | A<br>(MM) | В<br>(ММ) | C<br>(MM) | D<br>(MM) | E<br>(MM) | F<br>(MM) | G<br>(MM) | H<br>(MM) |  |
|-------------|-----------|-----------|-----------|-----------|-----------|-----------|-----------|-----------|--|
| 4"          | 216       | 180       | 130       | 205       | 100       | 175       | 142       | 104       |  |
| 6"          | 298       | 250       | 160       | 278       | 150       | 215       | 179       | 142       |  |
| 8"          | 350       | 300       | 235       | 360       | 200       | 285       | 235       | 190       |  |

multiple mounting holes (for flexible installation)

4

detachable check valve (you may take it off when adding pipelines for long distance air blowing)