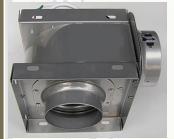

## **Air Blower Structure:**

**Small Volume of Scientific Structure** 

90° Right Angle Air Blowing, Fulfills Anywhere

| Option<br># | A<br>(MM) | В<br>(ММ) | C<br>(MM) | D<br>(MM) | E<br>(MM) | F<br>(MM) | G<br>(MM) | H<br>(MM) |  |
|-------------|-----------|-----------|-----------|-----------|-----------|-----------|-----------|-----------|--|
| 4"          | 216       | 180       | 130       | 205       | 100       | 175       | 142       | 104       |  |
| 6"          | 298       | 250       | 160       | 278       | 150       | 215       | 179       | 142       |  |
| 8"          | 350       | 300       | 235       | 360       | 200       | 285       | 235       | 190       |  |

multiple mounting holes (for flexible installation)

4

detachable check valve (you may take it off when adding pipelines for long distance air blowing)