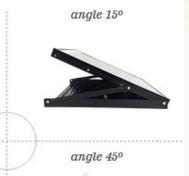

#### **Solar Panel Structure:**

**Tilting & Angle Adjustable Design** 

| solar panel angle |     |              |     |            |  |  |  |
|-------------------|-----|--------------|-----|------------|--|--|--|
| 0°                | 15° | $30^{\circ}$ | 45° | adjustable |  |  |  |