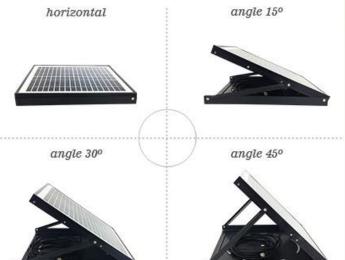

#### **Solar Panel Structure:**

**Tilting & Angle Adjustable Design** 

| solar panel angle |     |              |     |            |  |  |  |
|-------------------|-----|--------------|-----|------------|--|--|--|
| 0°                | 15° | $30^{\circ}$ | 45° | adjustable |  |  |  |