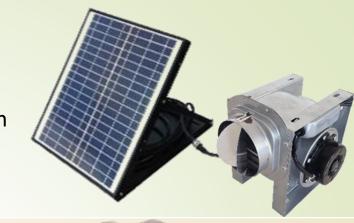

## **Some Product Details:**

3

Centrifugal fan blades, metal quality

20W solar panel (410\*365\*25mm) angle adjustable + mounting plate

cated, anti-UV

centrifugal pipeline fan Φ100mm air outlet steel fan body, brushless dc motor

**#SN2015035** solar centrifugal pipeline fan

Waterproof connectors, easy joint