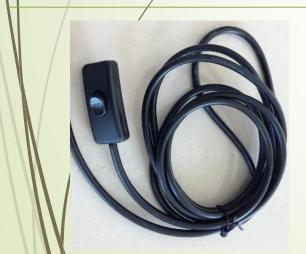

On: 25°C +/-3°C; Off: 18°C +/-5°C (25°C thermostat)
On: 28°C +/-3°C; Off: 21°C +/-5°C (28°C thermostat)

(there is a 7°C temperature difference between on & off)

Power Cord Switch, a kind of manual switch to control the ON / OFF of product. You may turn-on or turn-off the air blower flexibly at any time.

(the cable it carries is 2m long)

These pipeline kits are supposed easy to find from local market, so they are not among our regular accessory list, but if you need them also from us, please let us know.