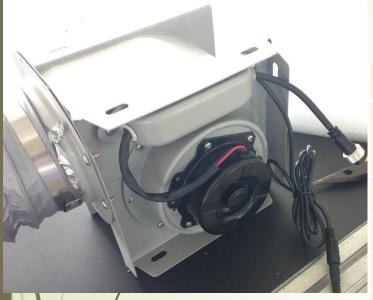

## **Air Blower Structure:**

**Small Volume of Scientific Structure** 

90° Right Angle Air Blowing, Fulfills Anywhere

| Option<br># | A<br>(MM) | В<br>(ММ) | C<br>(MM) | D<br>(MM) | E<br>(MM) | F<br>(MM) | G<br>(MM) | H<br>(MM) |  |
|-------------|-----------|-----------|-----------|-----------|-----------|-----------|-----------|-----------|--|
| 4"          | 216       | 180       | 130       | 205       | 100       | 175       | 142       | 104       |  |
| 6"          | 298       | 250       | 160       | 278       | 150       | 215       | 179       | 142       |  |
| 8"          | 350       | 300       | 235       | 360       | 200       | 285       | 235       | 190       |  |

multiple mounting holes (for flexible installation)

4

detachable check valve (you may take it off when adding pipelines for long distance air blowing)

# **Motor Specifications:**

6

| Description          | Specification                                 |
|----------------------|-----------------------------------------------|
| Voltage              | 18V DC (variable 6-21V per solar panel input) |
| Power                | no higher than 40W                            |
| Diameter             | 78mm                                          |
| Motor Speed          | 30-1750RPM per solar panel input              |
| Waterproof Treatment | IP63                                          |
| Sound                | super quiet (below 45dB)                      |