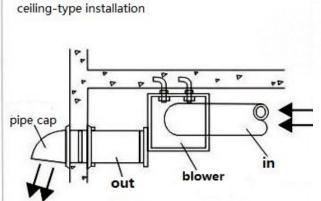

# **Multi-Purpose Applications**

\* Residential \* Industrial \* Commercial \* Agricultural ... \* Anywhere

- \* Connect with Solar Panel for energy supply, so 0 electricity cost
- \* Can add Pipeline for long distance air exhaust & air supply
- \* Can add vent caps to prevent outside rains
- \* Can add mesh louvers into ceiling as better air-inlets
- \* Can use tee joints to form a complex ventilation system

## **Air Blower Structure:**

**Small Volume of Scientific Structure** 

90° Right Angle Air Blowing, Fulfills Anywhere

| Option<br># | A<br>(MM) | В<br>(ММ) | C<br>(MM) | D<br>(MM) | E<br>(MM) | F<br>(MM) | G<br>(MM) | H<br>(MM) |  |
|-------------|-----------|-----------|-----------|-----------|-----------|-----------|-----------|-----------|--|
| 4"          | 216       | 180       | 130       | 205       | 100       | 175       | 142       | 104       |  |
| 6"          | 298       | 250       | 160       | 278       | 150       | 215       | 179       | 142       |  |
| 8"          | 350       | 300       | 235       | 360       | 200       | 285       | 235       | 190       |  |