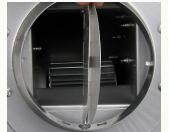

## **Air Blower Structure:**

**Small Volume of Scientific Structure** 

90° Right Angle Air Blowing, Fulfills Anywhere

| Option<br># | A<br>(MM) | В<br>(ММ) | C<br>(MM) | D<br>(MM) | E<br>(MM) | F<br>(MM) | G<br>(MM) | H<br>(MM) |  |
|-------------|-----------|-----------|-----------|-----------|-----------|-----------|-----------|-----------|--|
| 4"          | 216       | 180       | 130       | 205       | 100       | 175       | 142       | 104       |  |
| 6"          | 298       | 250       | 160       | 278       | 150       | 215       | 179       | 142       |  |
| 8"          | 350       | 300       | 235       | 360       | 200       | 285       | 235       | 190       |  |

multiple mounting holes (for flexible installation)

4

detachable check valve (you may take it off when adding pipelines for long distance air blowing)