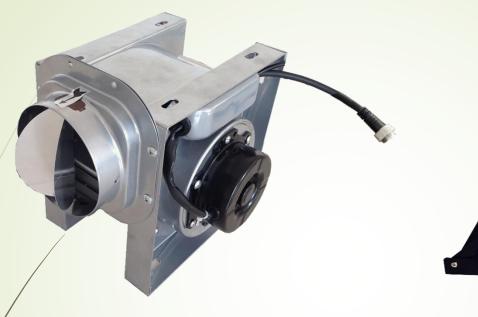

## **Some Product Details:**

3

Centrifugal fan blades, metal quality

20W solar panel (410\*365\*25mm) angle adjustable + mounting plate

cated, anti-UV

centrifugal pipeline fan Φ100mm air outlet steel fan body, brushless dc motor

**#SN2015035** solar centrifugal pipeline fan

Waterproof connectors, easy joint

## **Air Blower Structure:**

**Small Volume of Scientific Structure** 

90° Right Angle Air Blowing, Fulfills Anywhere

| Option<br># | A<br>(MM) | В<br>(ММ) | C<br>(MM) | D<br>(MM) | E<br>(MM) | F<br>(MM) | G<br>(MM) | H<br>(MM) |  |
|-------------|-----------|-----------|-----------|-----------|-----------|-----------|-----------|-----------|--|
| 4"          | 216       | 180       | 130       | 205       | 100       | 175       | 142       | 104       |  |
| 6"          | 298       | 250       | 160       | 278       | 150       | 215       | 179       | 142       |  |
| 8"          | 350       | 300       | 235       | 360       | 200       | 285       | 235       | 190       |  |

multiple mounting holes (for flexible installation)

4

detachable check valve (you may take it off when adding pipelines for long distance air blowing)