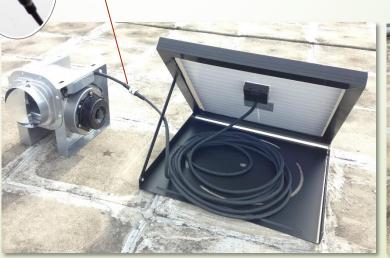

## **Some Product Details:**

3

Centrifugal fan blades, metal quality

20W solar panel (410\*365\*25mm) angle adjustable + mounting plate

cated, anti-UV

centrifugal pipeline fan Φ100mm air outlet steel fan body, brushless dc motor

**#SN2015035** solar centrifugal pipeline fan

Waterproof connectors, easy joint