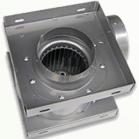

## **Air Blower Structure:**

**Small Volume of Scientific Structure** 

90° Right Angle Air Blowing, Fulfills Anywhere

| Option<br># | A<br>(MM) | В<br>(ММ) | C<br>(MM) | D<br>(MM) | E<br>(MM) | F<br>(MM) | G<br>(MM) | H<br>(MM) |  |
|-------------|-----------|-----------|-----------|-----------|-----------|-----------|-----------|-----------|--|
| 4"          | 216       | 180       | 130       | 205       | 100       | 175       | 142       | 104       |  |
| 6"          | 298       | 250       | 160       | 278       | 150       | 215       | 179       | 142       |  |
| 8"          | 350       | 300       | 235       | 360       | 200       | 285       | 235       | 190       |  |

multiple mounting holes (for flexible installation)

4

detachable check valve (you may take it off when adding pipelines for long distance air blowing)