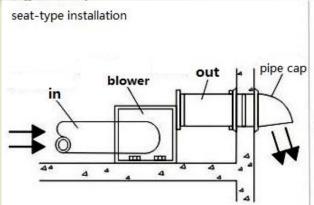

## **Air Blower Structure:**

**Small Volume of Scientific Structure** 

90° Right Angle Air Blowing, Fulfills Anywhere

| Option<br># | A<br>(MM) | В<br>(ММ) | C<br>(MM) | D<br>(MM) | E<br>(MM) | F<br>(MM) | G<br>(MM) | H<br>(MM) |  |
|-------------|-----------|-----------|-----------|-----------|-----------|-----------|-----------|-----------|--|
| 4"          | 216       | 180       | 130       | 205       | 100       | 175       | 142       | 104       |  |
| 6"          | 298       | 250       | 160       | 278       | 150       | 215       | 179       | 142       |  |
| 8"          | 350       | 300       | 235       | 360       | 200       | 285       | 235       | 190       |  |

multiple mounting holes (for flexible installation)

4

detachable check valve (you may take it off when adding pipelines for long distance air blowing)