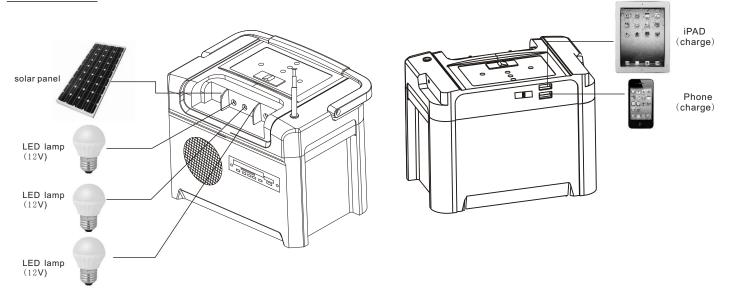

# User manual

Protable Solar DC Power Generator

Model: SP7

Thanks a lot for buying our product, please read this instruction carefully before using the appliance

### **Brief descriptions:**

- 1. This generator designed to provide DC power supply for power lighting, mobile phone charging, run the DC Fan and Radio, etc.
- 2. Built-in FM/AM radio
- 2. Adopt the latest PWM control modulation, real time display of battery capacity and load status.
- 3. Built-in maintenance-free Lead-acid battery.
- 4. With several output socket, can output voltage DC12V and DC5V at the same time.
- 5. It can charged by solar panel.
- 6. Voice warning and together LED indicator shows the battery get low.

### Product illustration



### Use instruction

#### 1. Connect





#### 3. Cautions

- 1. Charge and discharge must open the power switch
- 2. It would be best to charging the generator over 12 hours on first time and second time usage, then bring the battery run on the best status.
- 3. It should be full charged at least one time one month, for prolong the life of built-in battery.
- 4. Make sure your load power isn't over the rated output power.
- 5. DC output socket for DC2.0mm standard socket, load socket must be equipped with the DC2.0MM
- 6. Please don't use the generator under the low voltage situation oftenly, it would be cause the damage of built-in battery.
- 7. This is not a toy-----please keep away from children..

#### Warning:

please charge it in time after use it, if not use for a long time, you should charge it every 3 months

# FM/MP