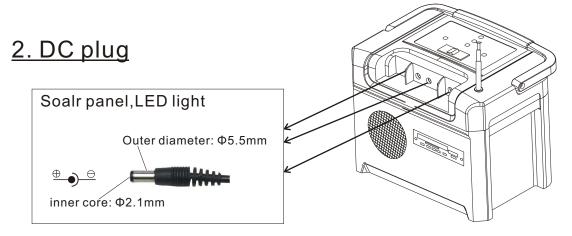

# User manual

Protable Solar DC Power Generator

Model: SP7

Thanks a lot for buying our product, please read this instruction carefully before using the appliance

### **Brief descriptions:**

- 1. This generator designed to provide DC power supply for power lighting, mobile phone charging, run the DC Fan and Radio, etc.
- 2. Built-in FM/AM radio
- 2. Adopt the latest PWM control modulation, real time display of battery capacity and load status.
- 3. Built-in maintenance-free Lead-acid battery.
- 4. With several output socket, can output voltage DC12V and DC5V at the same time.
- 5. It can charged by solar panel.
- 6. Voice warning and together LED indicator shows the battery get low.

### Product illustration



### Use instruction

#### 1. Connect





#### 3. Cautions

- 1. Charge and discharge must open the power switch
- 2. It would be best to charging the generator over 12 hours on first time and second time usage, then bring the battery run on the best status.
- 3. It should be full charged at least one time one month, for prolong the life of built-in battery.
- 4. Make sure your load power isn't over the rated output power.
- 5. DC output socket for DC2.0mm standard socket, load socket must be equipped with the DC2.0MM
- 6. Please don't use the generator under the low voltage situation oftenly, it would be cause the damage of built-in battery.
- 7. This is not a toy-----please keep away from children..

#### Warning:

please charge it in time after use it, if not use for a long time, you should charge it every 3 months

# FM/MP3