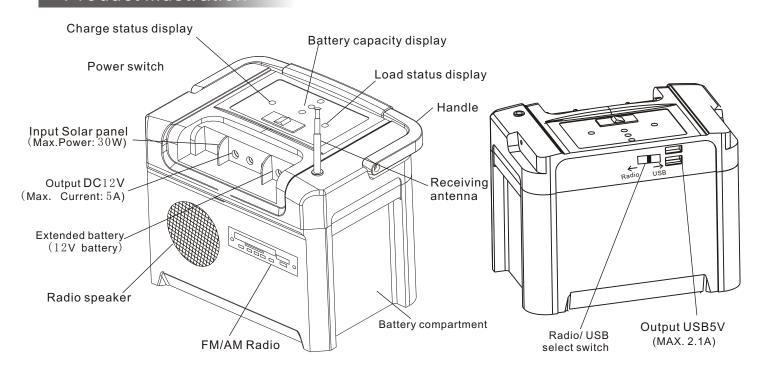

# User manual

Protable Solar DC Power Generator

Model: SP7

Thanks a lot for buying our product, please read this instruction carefully before using the appliance

### **Brief descriptions:**

- 1. This generator designed to provide DC power supply for power lighting, mobile phone charging, run the DC Fan and Radio, etc.
- 2. Built-in FM/AM radio
- 2. Adopt the latest PWM control modulation, real time display of battery capacity and load status.
- 3. Built-in maintenance-free Lead-acid battery.
- 4. With several output socket, can output voltage DC12V and DC5V at the same time.
- 5. It can charged by solar panel.
- 6. Voice warning and together LED indicator shows the battery get low.

### Product illustration



### Use instruction

#### 1. Connect





#### 3. Cautions

- 1. Charge and discharge must open the power switch
- 2. It would be best to charging the generator over 12 hours on first time and second time usage, then bring the battery run on the best status.
- 3. It should be full charged at least one time one month, for prolong the life of built-in battery.
- 4. Make sure your load power isn't over the rated output power.
- 5. DC output socket for DC2.0mm standard socket, load socket must be equipped with the DC2.0MM
- 6. Please don't use the generator under the low voltage situation oftenly, it would be cause the damage of built-in battery.
- 7. This is not a toy-----please keep away from children..

#### Warning:

please charge it in time after use it, if not use for a long time, you